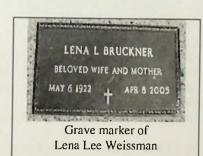

- Kate Weissman. Born on 3 Apr 1890 in Evansville, IN. Kate died in Evansville, IN, on 9 Jun 1979; she was 89. Buried in Locust Hill Cemetery, Evansville, IN. On 4 Feb 1914 when Kate was 23, she married Edward J Schaad in Evansville, IN.
- William Joseph Weissman Sr. (24 Sep 1892-3 Apr 1936) ii.
- iii. Elizabeth Mary Weissman (16 Sep 1894-28 Nov 1968)
- iv. Lena M Weissman (15 Mar 1899-29 Apr 1974)
- Louisa Weissman (17 Feb 1900-29 Jun 1952) V.
- Matilda K Weissman. Born on 29 Nov 1900 in Vanderburgh County, IN. Matilda K died vi. in Boonville, Warrick County, IN, on 1 Jun 1994; she was 93. Buried in Alexander Memorial Park Cemetery, Evansville, IN. Nickname: Till. In 1922 when Matilda K was 21, she married Walter D Vonderahe, son of Christian Vonderahe & Katherine Wessel.
- vii. Valentine Edward Weissman Sr. (9 Dec 1904-11 Aug 1955)
- viii. Marie Weissman (26 Mar 1906-30 Dec 1970)