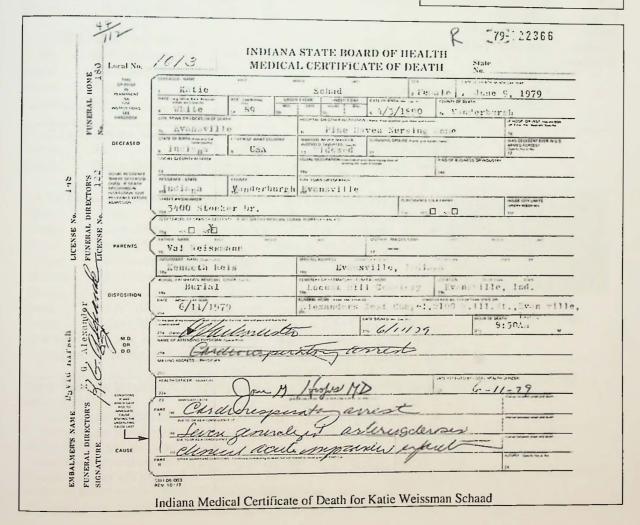

- Kate Weissman. Born on 3 Apr 1890 in Evansville, IN. Kate died in Evansville, IN, on 9 Jun 1979; she was 89. Buried in Locust Hill Cemetery, Evansville, IN. On 4 Feb 1914 when Kate was 23, she married Edward J Schaad in Evansville, IN.
- William Joseph Weissman Sr. (24 Sep 1892-3 Apr 1936) ii.
- iii. Elizabeth Mary Weissman (16 Sep 1894-28 Nov 1968)
- iv. Lena M Weissman (15 Mar 1899-29 Apr 1974)
- Louisa Weissman (17 Feb 1900-29 Jun 1952) V.
- Matilda K Weissman. Born on 29 Nov 1900 in Vanderburgh County, IN. Matilda K died vi. in Boonville, Warrick County, IN, on 1 Jun 1994; she was 93. Buried in Alexander Memorial Park Cemetery, Evansville, IN. Nickname: Till. In 1922 when Matilda K was 21, she married Walter D Vonderahe, son of Christian Vonderahe & Katherine Wessel.
- vii. Valentine Edward Weissman Sr. (9 Dec 1904-11 Aug 1955)
- viii. Marie Weissman (26 Mar 1906-30 Dec 1970)