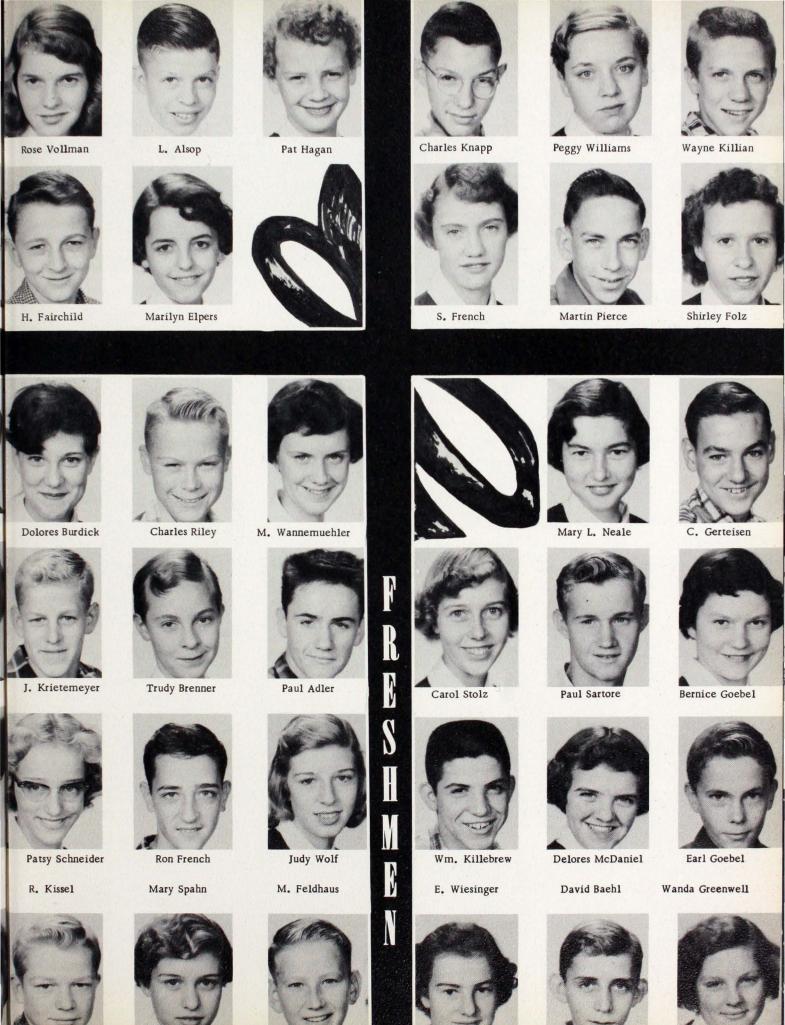

# OFFICERS

Freshmen Foremen (1-r): Robert King, Dorothy Doerr, Mary Kay Koch, Judy Wolf.

Freshman Officers are still quite new in this school year. The following foursome was elected on September 30. Mary Kay Koch stepped right into her brother Bob L. Koch's place as Freshman President of her class. She is capable, highly efficient, and lots of fun. Although softspoken, Mary Kay, no doubt, is a natural as leader for the class of '58.

Judy Wolf, the ultra-blonde Vice President of the '58ers, is reported by Freshmen teachers to be an excellent student. The Freshies know her as an able leader, a friendly, helpful classmate and a kid with good ideas. The Veep served as head of the decorating for the Jean Jamboree last Sunlay.

Dorothy Doerr, the school's new est class secretary has a siste Mary in the Freshman class also The two dress alike, look alike act alike, but they are not twins Dorothy is quiet, smiling and welliked, which suits her well for he office even if she doesn't rack up top grades.

Bob King, the only man of the foursome, has been given the Freshman money matters to man age. Public opinion marks the "King" as a very wide-awake fellow. His keen interest is noted by teachers in school work, and by fellow-Frosh in every student affair. We have heard that Bob is often found "just reading the big dictionary"; he finds it very interesting.