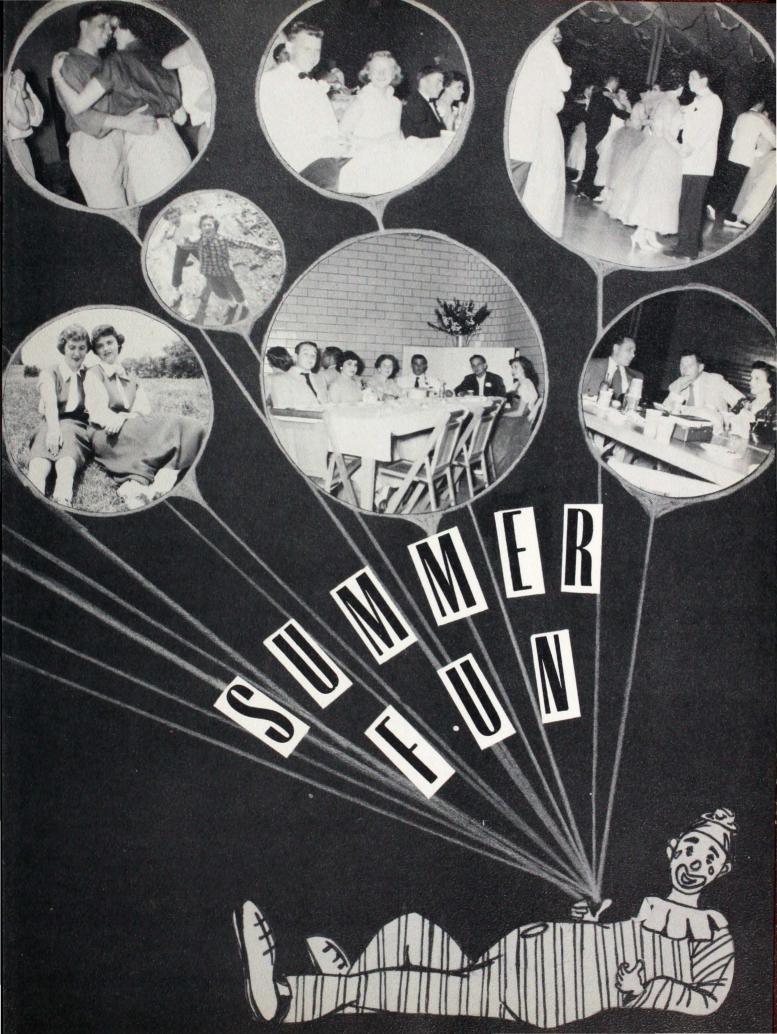

#### Senior Hop

Jean-clad guys and gals turned out for the Senior class party Sunday, September 19. It all begar with a wiener roast and a waternelon feast at 6:30 p.m. Mr. and Mrs. Brenner were again present and led everyone on to an evening of real fun.