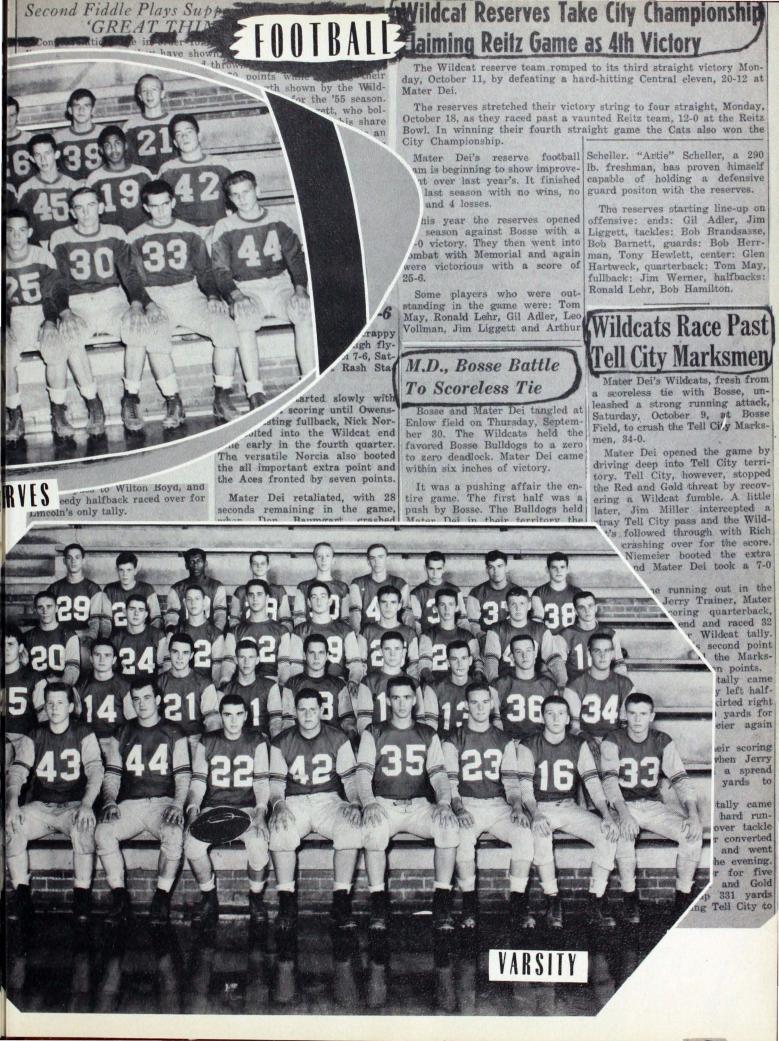

#### Roising Muller Rank in City Top Ten ies having run their | The score of 41-13 at the inter er Dei Wildcats have mission shows evidence of the slov BASKETBALL p five times while start the Wildcats suffered. The Wildcats have scored Wildcat scoring was led by Junio 1954-55 SEASON 59 s season for a 59.8 guard, Tom Hamilton, who fin M. D. 54 New Harmong to allowing ished with 4 fielders and 5 charit tosses for 13 points. Center Generaler bowed out with 8 tallies 2000 50 M. D. 41 Chandler ing had 2 and 4 for 61 Reitz M. D. 40 corward, Jim Ves nd Larr 70 M. D. 53 Vincennes 74 M. D. 50 Mt. Vernon 59 M. D. 52 Ft. Branch 60 M. D. 77 Boonville Silver Creek 77 M. D. 51 41 M. D. 73 Dubois 65 Washington Catholic M. D. 56 76 M. D. 60 Memorial on, another Junius, 49 Bicknell M. D. 85 atholi HOLIDAY TOURNAMENT Wild 61 M. D. 40 Sacred Heart 61 58 Lincoln M. D. Cannelton 63 M. D. 73 ton, 75 Cannelton 58 M. D. 89 M. D. 79 Rockport 57 M. D. 39 Holland cin SECTIONAL TOURNAMENT a des M. D. 62 Lincoln 70 Canne 63 o 67 M. D. 49 Central 76 M. D. 58 Central or for Mate The M.D. Basketball Squad (l. to r.) are: Front Row; Ro Wannemuehler, Tom Hamilton, Larry Luig, Manager, Ton Koewler, Don White, Jim Vessels, and Jim Folz. Back Row Coach Gene Logel, Ken Reising, Bob Hawes, Gene Muller Al Weinzapfel, Jerry Trainer and Assistant Coach Len Will