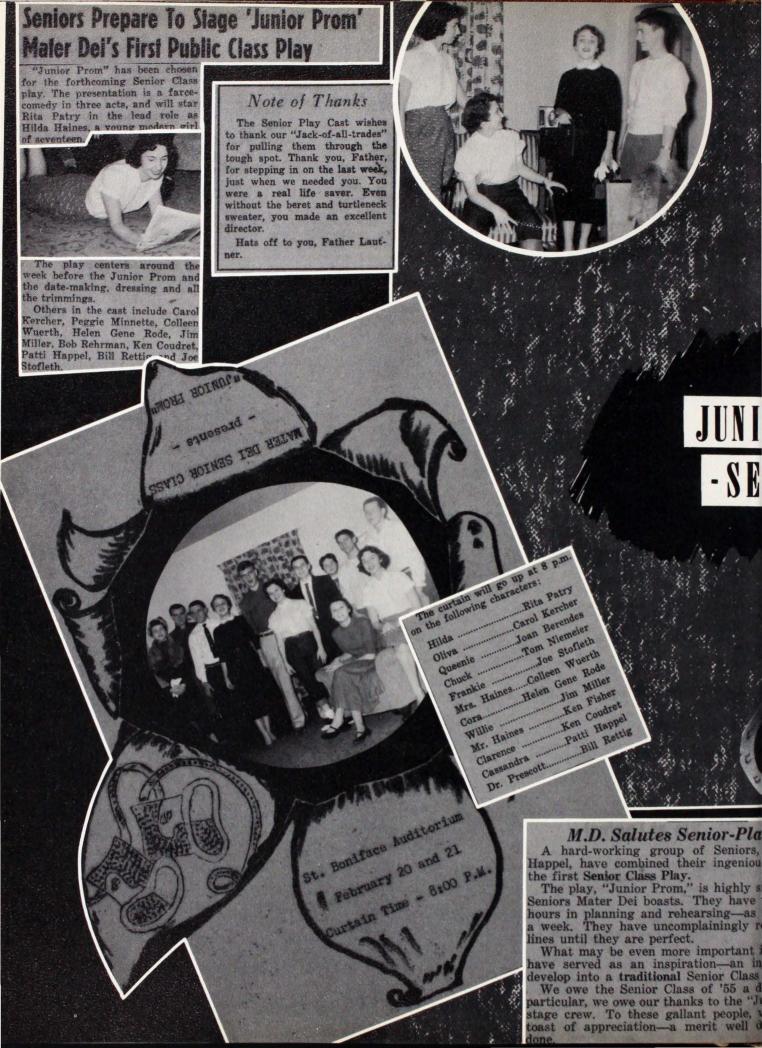

#### 'Dig Those Crazy Measles' . . . Climaxes 'Junior Prom'; St. Boniface, Feb. 20, 21

The hilarious play "Junior Prom" will be staged on February 20-21 in the St. Boniface Auditorium.

This Senior Play, the first to ever be presented by a Mater Dei Senior Class, centers around the thrills and disappointments of a typical American girl. The setting is the week before that memorable occasion - the Junior Prom. This play fairly bursts with human interest. Here are a few examples: . . . And how does Mr. Haines feel to live in the same house with a punch-drunk boxer, who brings his dizzy, stupid

girl friend, Miss Cholmundeley? Mad? Furious? Yes, and who wouldn't be!

To add to the color of things, Hildy's red-haired cousin Cora turns her charms on our heroine's boy friend, the shy, sissified Willie.

Finally comes the night of the dance and everyone is relieved . . relieved until Hildy comes down with the measles and the whole house is quarantined.

Price adult

Here is a comedy that is fast and furious, built only for a good

## PROM DR PLAY

Props Sound Effects Stage Hands

> Lights Tickets

Costumes Curtain Prompter

PRODUCTION

Jackie Muchlbauer, Bernice Schenk Patti Happel Delores Bittner, Dorothy Kolb

Katie Weber, John Willer, Jerry Duncan . . Marilyn Berendes Johnny Rebstock, Don Schenk, John Lerber John Kern, Jerry Duncan, Ray Haas, Ralph Keinzapfel, Adolf Locher

Art Werner

· Fern McBride Madonna Muensterman atty Dillman, Carol Sue Hamel

. . John Lorber

Judy Emge, Madonna Muensterman

Regina Hollander Bob Rehrman

gratitude. In Prom" cast and er our humble ed-a job well

oneers

ined by Patti

rts to produce ant of the fine ly spent many as four nights

d reread their fact that they ion that could