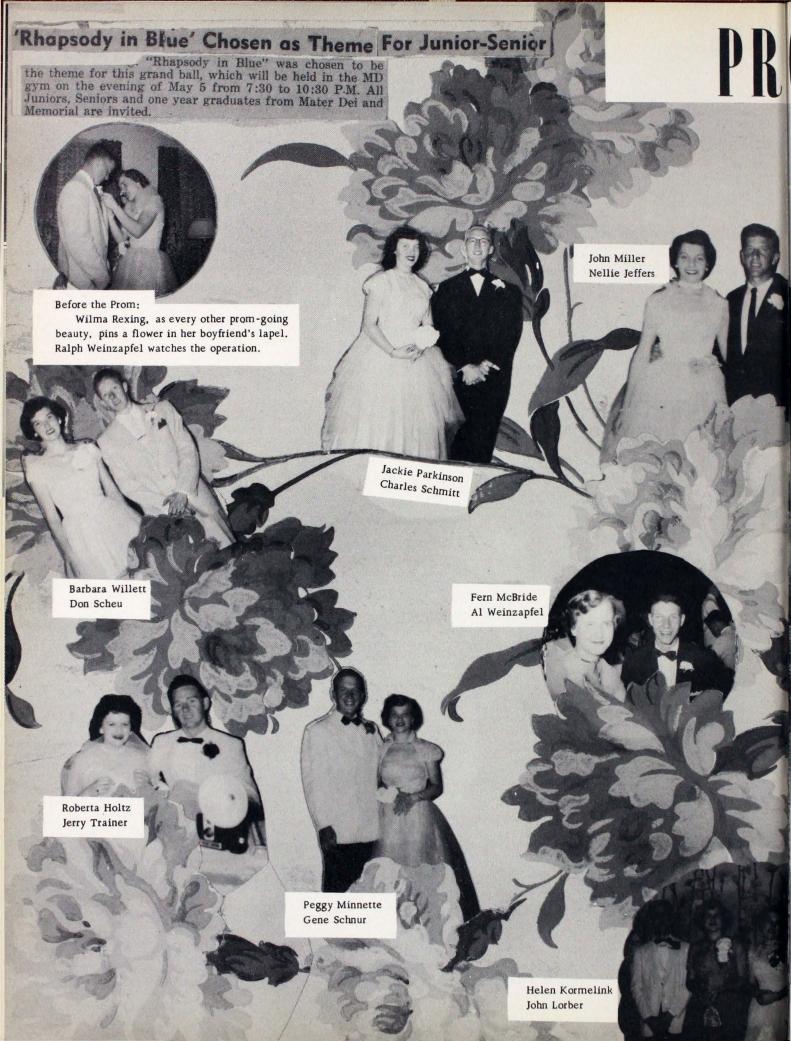

#### 'Dig Those Crazy Measles' . . . Climaxes 'Junior Prom'; St. Boniface, Feb. 20, 21

The hilarious play "Junior Prom" will be staged on February 20-21 in the St. Boniface Auditorium.

This Senior Play, the first to ever be presented by a Mater Dei Senior Class, centers around the thrills and disappointments of a typical American girl. The setting is the week before that memorable occasion - the Junior Prom. This play fairly bursts with human interest. Here are a few examples: . . . And how does Mr. Haines feel to live in the same house with a punch-drunk boxer, who brings his dizzy, stupid