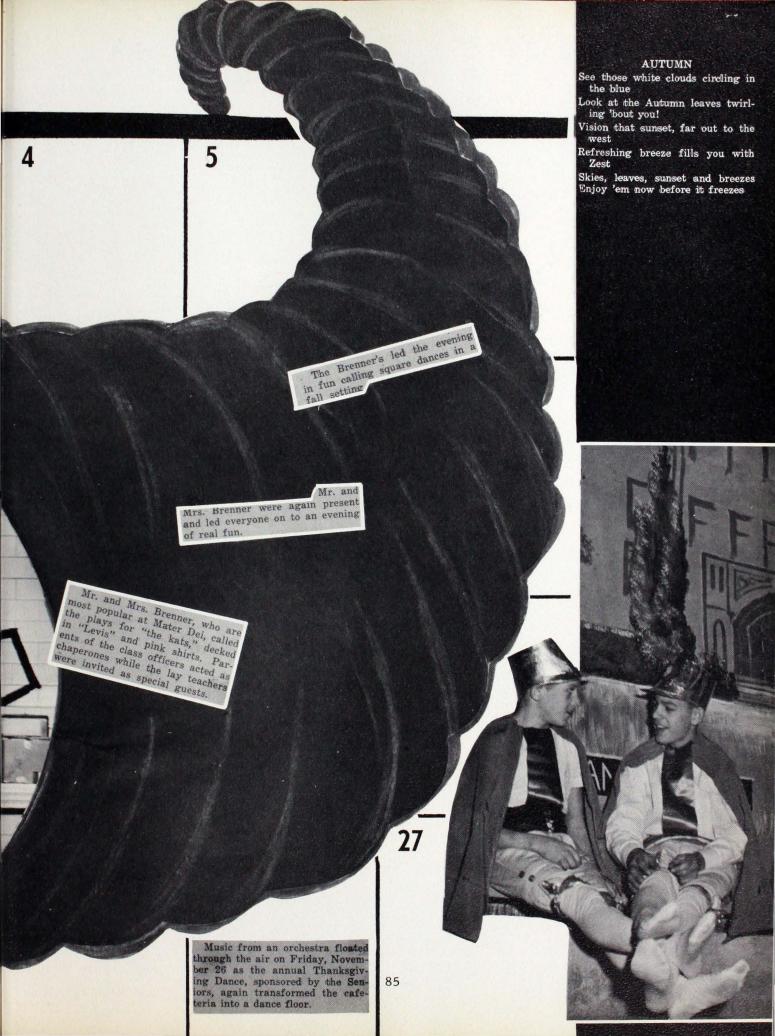

#### Senior Hop

Jean-clad guys and gals turned out for the Senior class party Sunday, September 19. It all begar with a wiener roast and a waternelon feast at 6:30 p.m. Mr. and Mrs. Brenner were again present and led everyone on to an evening of real fun.

# NOVEMBER

The Mater Dei Chapter of the National Honor Society will soon hold induction caremonies for new members. Thursday, November 4, the present members Rose Marie Kuhn, Jim Miller, John Lorber, Rita Patry, John Rebstock, Helen Gene Rode, Jerry Trainer, and Nancy Williams, met and elected officers. Jerry Trainer will serve as prexy, Jim Miller, veep, Rose Marie Kuhn is secretary, and John Rebstock, is treasurer. Ken Vowels is the new president of the Science Club. Serving with im are Ken Hartlein as Veep and Tom Yackle as Secretary-Freasurer. At the first meeting, November 9, Roll-Call was anwered by giving the name and work of a scientist. Paul Tornatts Justin Clements as head of the gave a report on jet-propel recreation committee stated that money was needed for new pingpong equipment and the council voted them this money. Sunday, November 7, was set as the first day of the Sunday Recreation Pro-15 14 21 "Silence, Satan!", Mater Ders nassive Marian Year Pageant, will feature seven exciting epi-odes of Christian History, when t opens November 21. The panoamic show will be staged on the bleachers of the Mater Dei Gym The Brenners called again for Mater Dei and Memorial students at the Mater Dei gym on Novem-28 ber 24, with the sponsorship of The student council met Tuesthe Home Economics Club at Mater Dei. From 7:00 to 10:00 p.m. day, November 23 in the Lecture the students hopped to their shouts. Room.