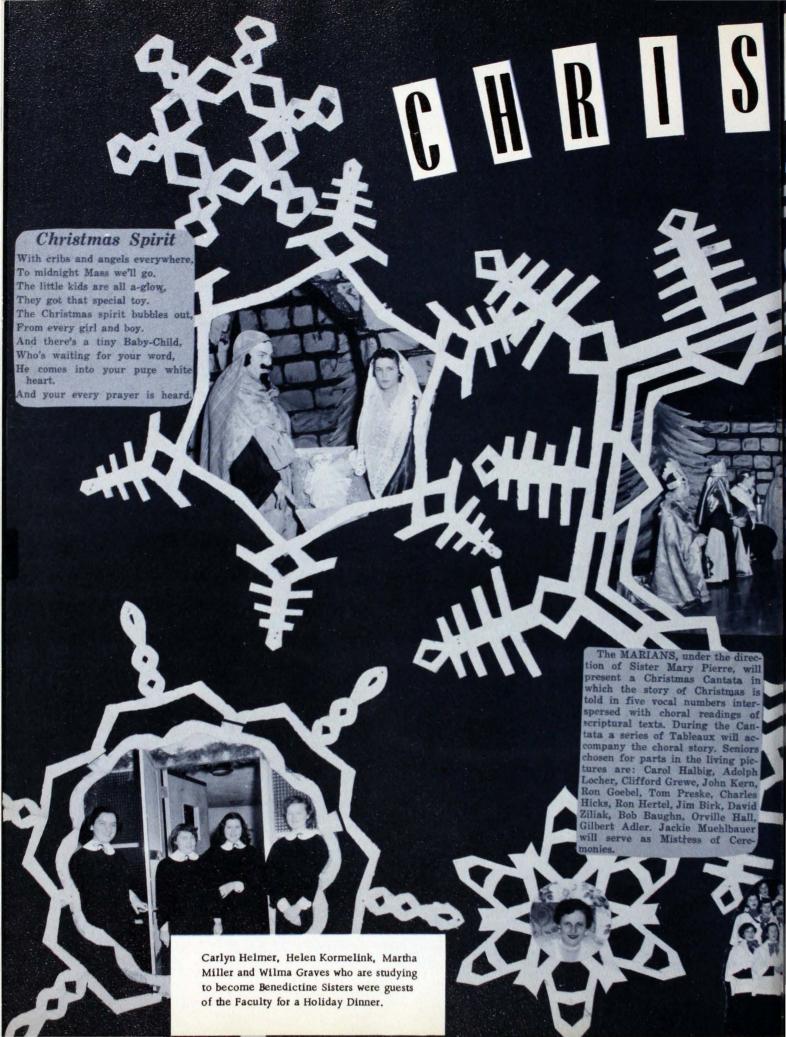

# DECEMBER

Faculty Fetes Dec. 8 With Mass, Banquet An assembly in honor of the Immaculate Conception is sched-The faculty celebrated the close uled for December 7. Sharon Mereof the Marian Year in their own dith, an able Junior, is directing as special way the evening of Decemwell as writing the script. Barbara ber 8. Tepool and Betty Hosick are in A solemn high Mass was celecharge of costumes, and Carol Ann brated at 7:00 at the altar of the Sisters' Chapel. Father William Dodd is managing the scenery department. A volunteer cast will Lautner was celebrant, with Rompresent the skit. an Vollmer acting as deacon and Father Robert Deig as sub-deacon. 13 14 12 13-14-X-Ray Mobile on Campus. A new "Baby Grand" piano has taken its place with the other fine musical instruments of the Mater Dei band and orchestra. It was delivered 19 on December 20, 1954. The Band, String Ensemble, Girls' and Boys' Choirs, soloists, the brand new Baby Grand Piano -the whole Music Department will join efforts to present the Christmas Assembly this year. The Senior Homemaking group is planning a Christmas Party for the orphans at St. Vincent's Or-

## 18). Enters Float With Annunciation **Theme Portrayed**

Mater Dei has been invited to display its artistic talents in the religious Christmas parade on December 18. "The Annunciation" is the theme to be portrayed on the M. D. Float; one of five floats depicting the joyful mysteries.

The Annunciation scene will feature an angel announcing to Mary that she was chosen to be the Mother of the long-awaited Sav-

The first of two scenes center ing around the Annunciation is that of a priest at the consecration of the Mass; in the background an organist and the choir will present appropriate music for the scene, singing the praises of Mary the Mother of God.

The MARIANS, with Mary Ann Klenck at the organ, will furnish the appropriate music throughout the parade. Other figures on the float will be portrayed by: Caro Halbig (Virgin Mary), Jim Miller (priest), D. Schaefer Angel Gabriel, Ron Wannemuehler and Don Baehl (altar boys).