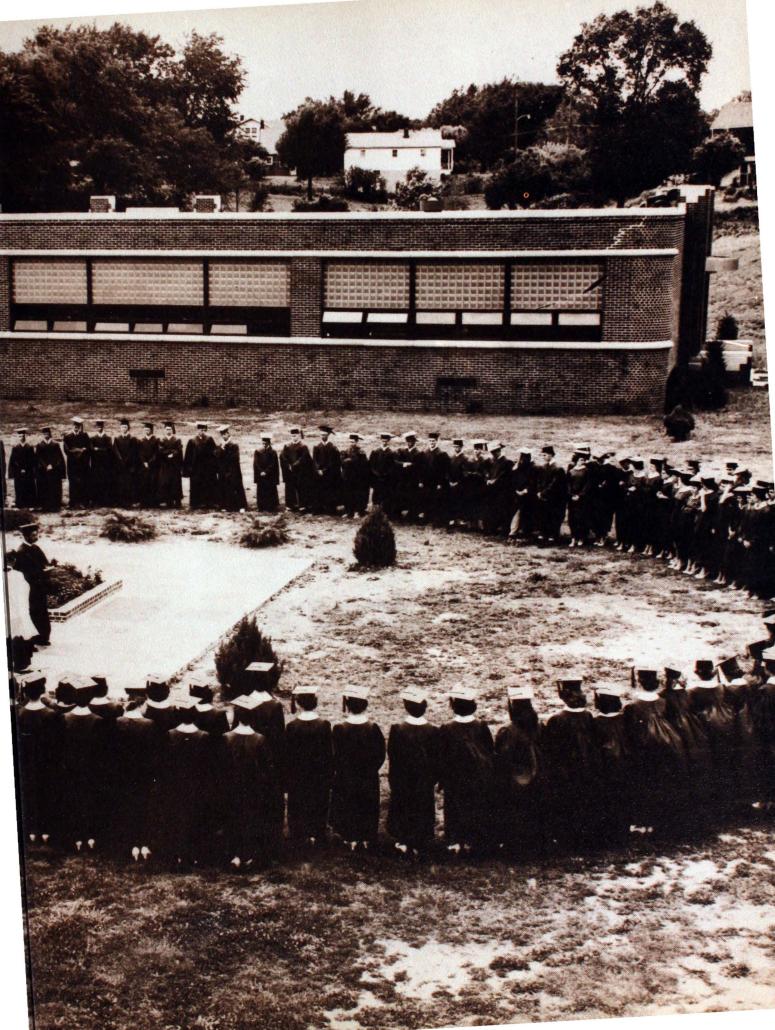

The Nation's Creed.

The feature event of the day wa the blessing of the Senior Clas gift, the beautiful Blessed Virgi statue now reigning in all its glor on the campus,

Charles Wargel presented th shrine of Our Lady, the Class Giff with a short but very appropriat speech. Father Lautner accepte the gift in the name of the schoo and blessed the statute according to the rites of the Church.

## Bishop Presents Diplomas To Fifth Graduati

Charles Wargel, Senior Class President and School-City Mayor, will speak for his class as valedictorian, thus maintaining to the end his place as Mr. Distinction of the