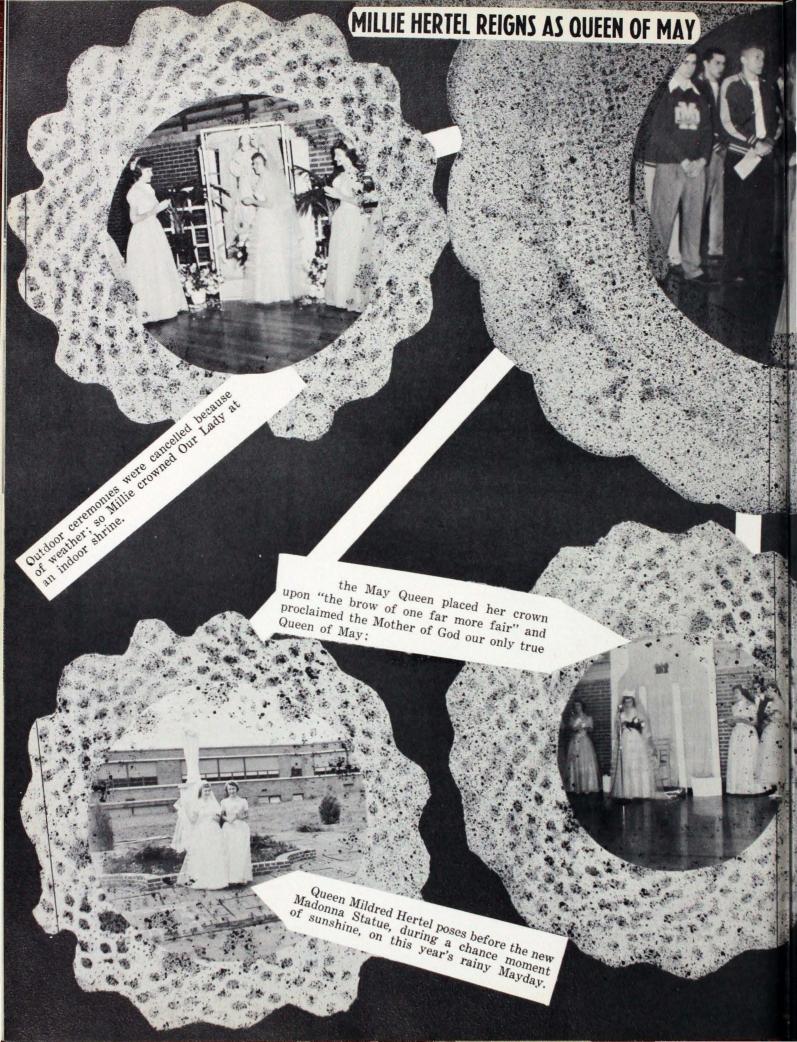

## Carol Halbig Rules As Madonna Queen Of All Nations

Featuring the slogan "Key to Peace," Mater Dei copped first place in the Annual West Side float contest, Saturday, October 16, at the locally sponsored Fall Festival.

The float, boasting an eight foot model of the world, had a parade of nations theme, featuring flags from many countries of the world. Carol Sue Halbig presided over the float as the Blessed Virgin Mary, Queen of the World. Others on the float were: Tom Wolf, representing the United States; Al Weinzapfel as France; Mike McAtee, Denmark; Bill Stocker, India; Rita Patry, Czechoslovakia; Dorothy Schaefer, Mexico; Madonna Muensterman, Sweden; and Martha Luigs as Chima. Barbara Tevault was the Child Jesus.

The first place finish represented quite a comeback for the comparatively new West Side School as its float had to come from a fifth place in the 1953 contest to regain the top position taken in 1952.

Much of the credit for this float should go to Dorothy Schaefer, Father Lautner, Sister Irmingard, Meinie Schoenbeckler, and the host of Sisters that worked Saturday getting things prepared for the parade. Mr. and Mrs. George Schaefer, Mr. Roy Pyle and a student corps including Raia Patry Madonna Muensberman, Carol Halbig, John Lorber, Mike McAtes and Richard Gramman helped craste the front