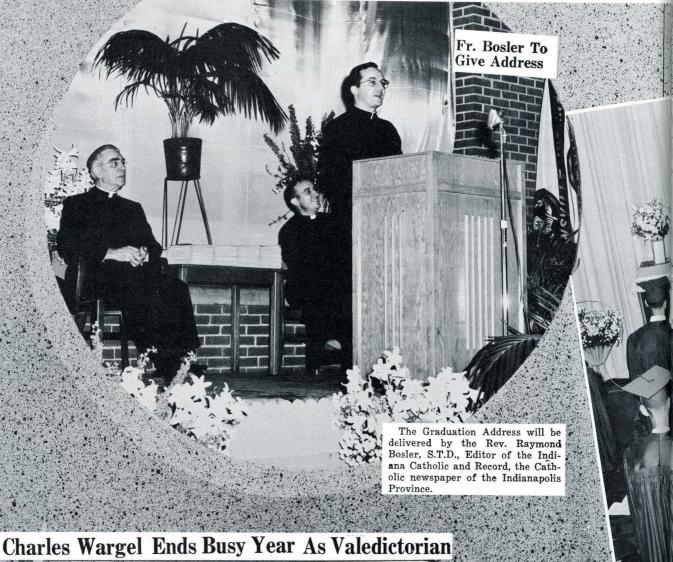

## Bishop Presents Diplomas To Fifth Graduati

Charles Wargel, Senior Class President and School-City Mayor, will speak for his class as valedictorian, thus maintaining to the end his place as Mr. Distinction of the