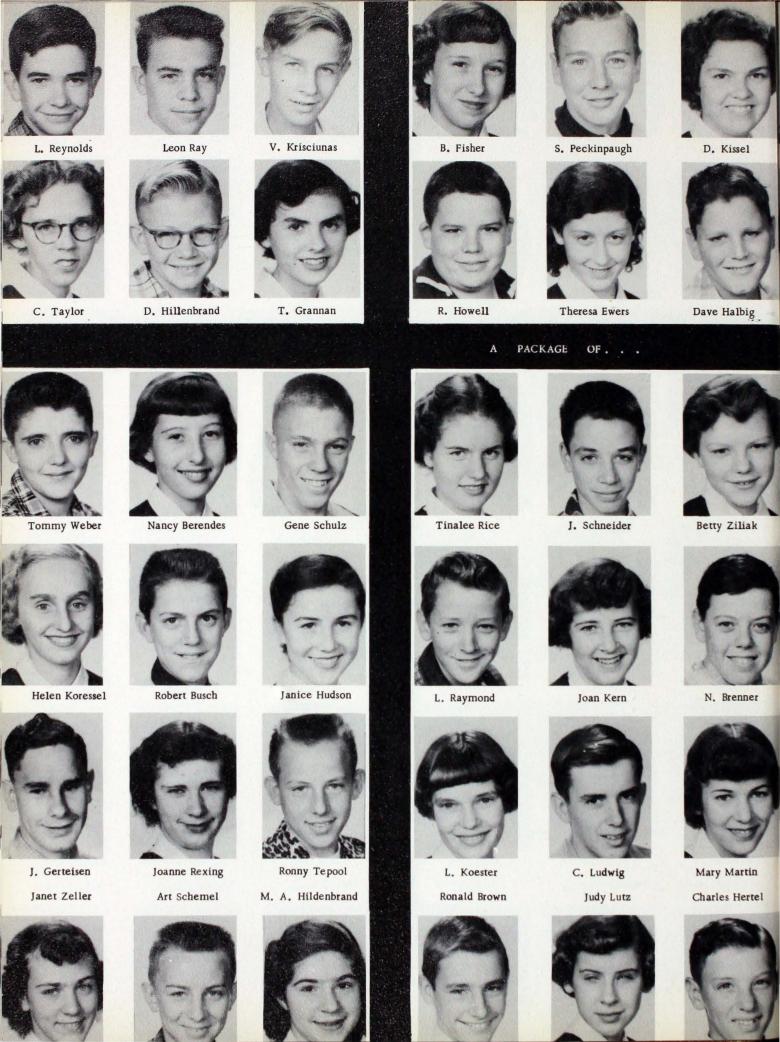

# NIORS

...with Kathryn Weber as class president; Jeanette Weinzapfel, secretary; Darlene Berendes, treasurer; and Don Baumgart, vice president. Elected in the spring of '54 these officers captained our class through this Year for You-1954-1955.