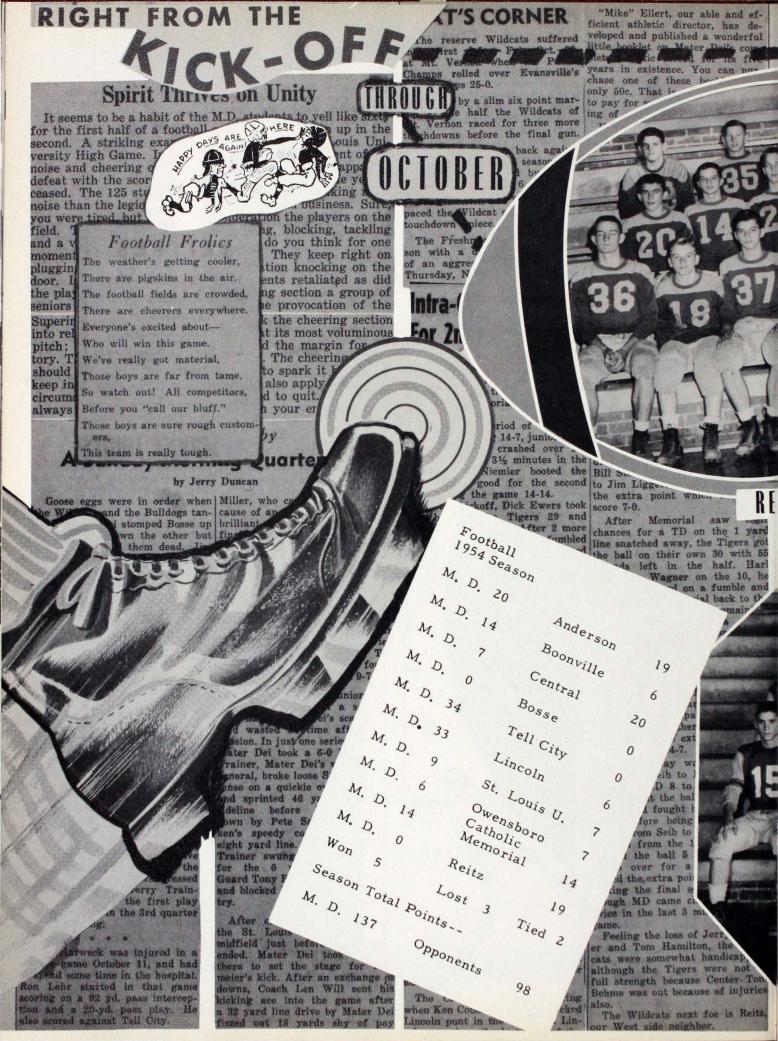

# OCTOBER

6 "A Living Rosary!" on October 3. -Freshman Student Council Nominations Adolf Locher, the Senior class pride and joy, celebrated his eighteenth birthday on Wednesday, October 6, with the Senior class "Fires cause an average of 4-Booster Club Meeting 815,000,000 worth of damage each co-operating 100 per cent. ear," said Mr. Layden, speaker at n assembly on Fire Prevention uesday morning, October 5, in he school gym. 3-9-Fire Prevention Week 12 11 10 Freeday Declared, Honoring Mater Dei, Oct. 11 Girls to Appear In Uniform At Feastday Mass With the Most Rev. Henry J. Grimmelsman as presiding prelate, the diocese of Evansville will celebrate the Feast of the Mother of God, October 11, at the only Catholic setting which shares the diocesan Titular Patron—Mater Dei. The Rev. Roman Vollmer has been appointed musical director of this city-wide celebration. 18 The "Freshman Jean Jamboree" was held Sunday evening, October 17, in the school cafeteria. The big thing was the decorations, which were in varied shades of green. They even admit it! 25 26 24 26-Report Cards 4-Dnited Nations Day The American Red Cross work was christened on October 20, 1954, with a project conducted by the Homemakers, for the sick and aged at the County Infirmary. 31

National Newspaper Week opens today with this as the Hi-Lights' special N. N. W. issue. The school paper staff will be pulling a number of other stunts out of its sleeve during the coming week.

Sgt. Carl S. Pike will appear at Mater Dei with his "Safety Magic" program, on Thursday, October 7.

Newspaper week, which ender Friday, October 8, was climaxe at M. D. Tuesday, October 12, with an assembly on "Freedom of the Press" given by the Journalis classes.

The story centered around Joh Peter Zenger and his wife Ann who were charged with publishing standerous statements about the rible Governor Cosby, the fears governor of New York. Andre Hamilton, lawyer, was visited hanna and agreed to take her huband's case, and as a result wanstromental in having him free

CHALKS

Newspaper week, which ende Friday, October 8, was climaxe at M.D. Tuesday, October 12, wit an assembly on "Freedom of th Press" given by the Journalisr classes.

The story centered around John

The story centered around John Peter Zenger and his wife Anna who were charged with publishing slanderous statements about the terrible Governor Cosby, the fearer governor of New York. Andrew Hamilton, lawyer, was visited by Anna and agreed to take her husband's case, and as a result was instrumental in having him freed