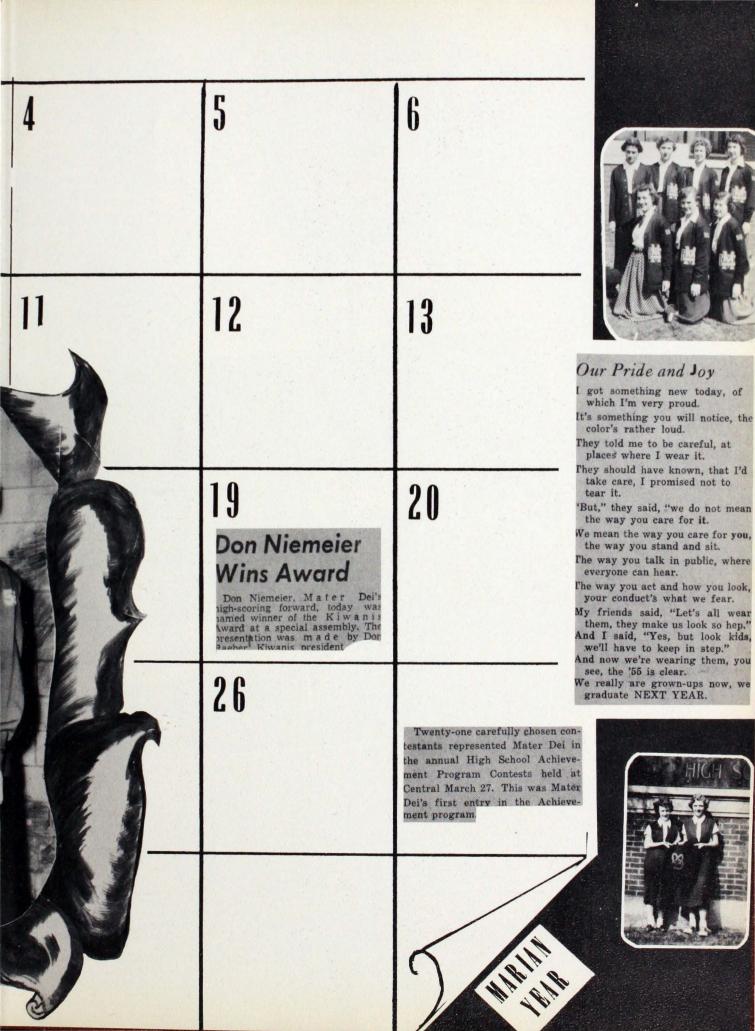

established each member evaluate

bers determines admission into the

BASKETBALL AWARD

Don Niemeier accepts the congratulations of Mr. Gene Logel, upon being chosen as the outstanding basketball player of the year.