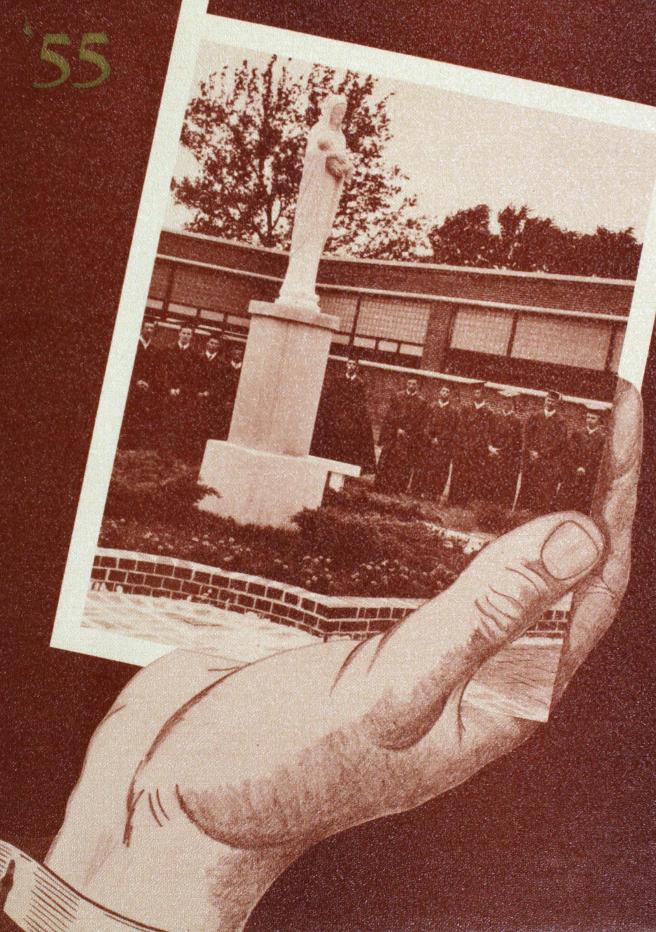

The Nation's Creed.

The feature event of the day wa the blessing of the Senior Clas gift, the beautiful Blessed Virgi statue now reigning in all its glor on the campus,

Charles Wargel presented th shrine of Our Lady, the Class Giff with a short but very appropriat speech. Father Lautner accepte the gift in the name of the schoo and blessed the statute according to the rites of the Church.