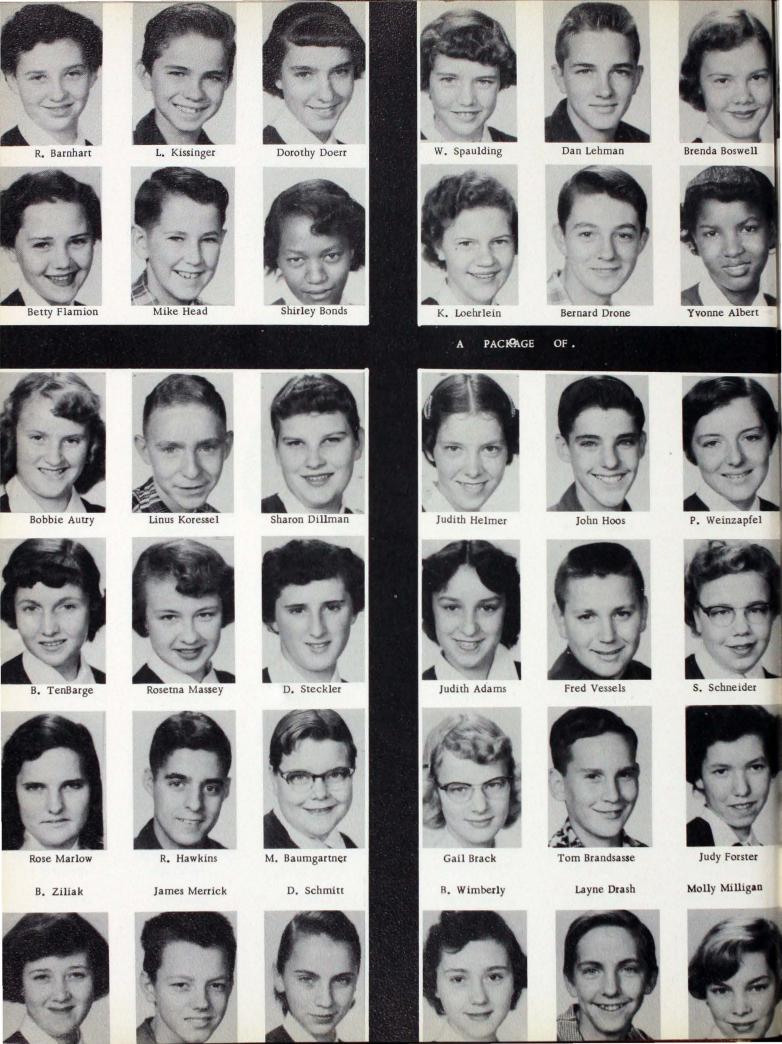

# NIORS

...with Kathryn Weber as class president; Jeanette Weinzapfel, secretary; Darlene Berendes, treasurer; and Don Baumgart, vice president. Elected in the spring of '54 these officers captained our class through this Year for You-1954-1955.