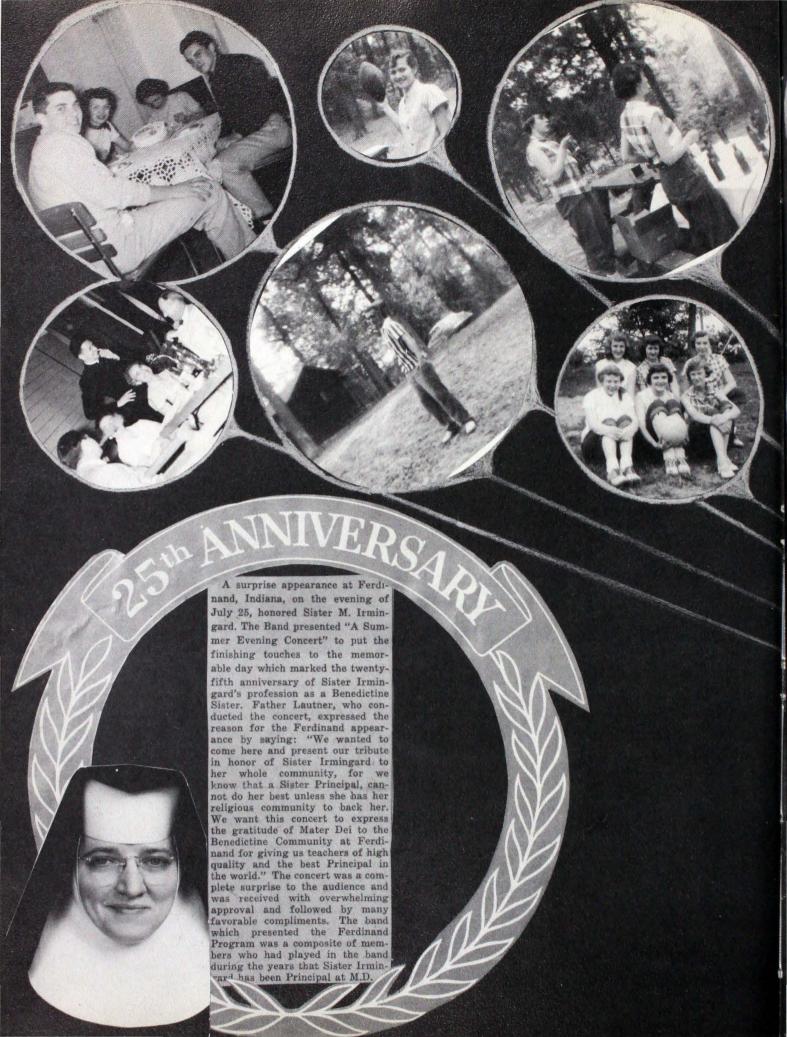

#### To Teachers

Did you ever have the urge— To bang them on the head? When they can't learn a thing, Do you wish that they were dead? Would you like to drill a hole, In their crazy-mixed-up noodles? Or break their flimsy fingers, When you catch them making

Hold that hammer! Hold that drill! Don't fuss so much about them. For really, teacher, stop and think, You'd have no job without them.

droodles?

A hidden package of musical enthusiasm is gracing the halls of our Alma Mater (and has been doing so for sometime. Father Lautner, above and beyond the call of duty, gives out with more music appreciation than would a Hi Fidelity recording on "how to appreciate the 'Beer Barrel Polka' by Liberace."

After a bit of delving into the little known past of our Superintendent we came up with the following facts, happenings, and musings that make up the music box of Father Lautner.

'House on Harmony Way'
Has Music-Loving Master