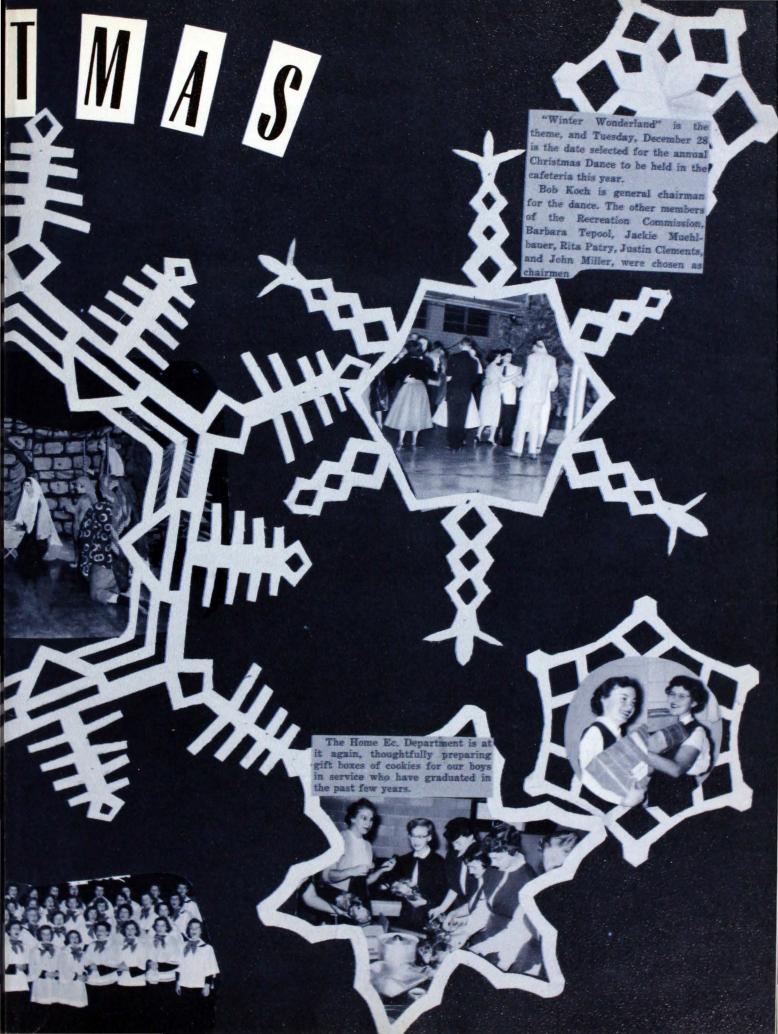

The Home Ec, food department also found work to be done, namely, supplying the sick and aged with assortments of freshly-baked cookies. Christmas being just around the corner, the baking will continue, for the motto of the Red Cross enthusiasts is, "We will help." Good food at such a time as Christmas is a "must" in helping the holidays to be a lasting memory to the people who are not fortunate in having constant cheer going on about them.

# DECEMBER

Faculty Fetes Dec. 8 With Mass, Banquet An assembly in honor of the Immaculate Conception is sched-The faculty celebrated the close uled for December 7. Sharon Mereof the Marian Year in their own dith, an able Junior, is directing as special way the evening of Decemwell as writing the script. Barbara ber 8. Tepool and Betty Hosick are in A solemn high Mass was celecharge of costumes, and Carol Ann brated at 7:00 at the altar of the Sisters' Chapel. Father William Dodd is managing the scenery department. A volunteer cast will Lautner was celebrant, with Rompresent the skit. an Vollmer acting as deacon and Father Robert Deig as sub-deacon. 13 14 12 13-14-X-Ray Mobile on Campus. A new "Baby Grand" piano has taken its place with the other fine musical instruments of the Mater Dei band and orchestra. It was delivered 19 on December 20, 1954. The Band, String Ensemble, Girls' and Boys' Choirs, soloists, the brand new Baby Grand Piano -the whole Music Department will join efforts to present the Christmas Assembly this year. The Senior Homemaking group is planning a Christmas Party for the orphans at St. Vincent's Or-

26

Also on December 28, the Junior Homemaking group is giving a Christmas Party for the lay faculty's children in the Sister's Basement Room from 9-11 A.M.

phanage on December 28 at 2:00

P.M. They will give gifts to the younger children from 2-6 years.