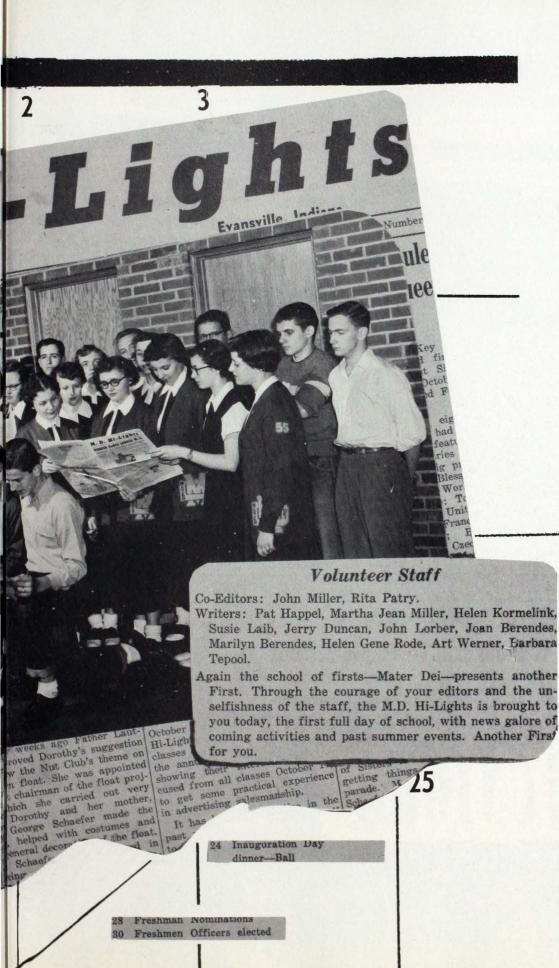

(Year for You)

## ADMINISTRATION

the city and diocese of Evansville.

Mr. Robert Hormuth

Mr. Gene Logel

Mr. Paul Ellert

Mr. Len Will Mr. Ralph Joest

Mr. Meinrad Schoenbachler

This volume of Hi-Lights is offered as a YEAR FOR YOU -- Mater Dei, Mother of God and our Alma Mater too. A YEAR FOR YOU our teachers, friends, and schoolmates at Mater Dei and finally a YEAR FOR YOU, dear reader, whoever you are.

Here are the Hi-Lights of a year (March 1954 to March 1955) which is a great one for us, the class of '55.

We the staff present this YEAR FOR YOU. edition by simply giving a more picturesque presentation to the Hi-Lights of this year as recorded in our companion publication the school paper.

OUR YEAR FOR YOU begins on March 8, 1954 the day on which we received the School sweaters and jackets which mark us as Seniors of Mater Dei.

It was a great day for us (Incidentally it is the date on which last year's yearbook was completed.)

So here it is A YEAR FOR YOU -- Season by Season, Month by Month, Day by Day.

-- The Staff