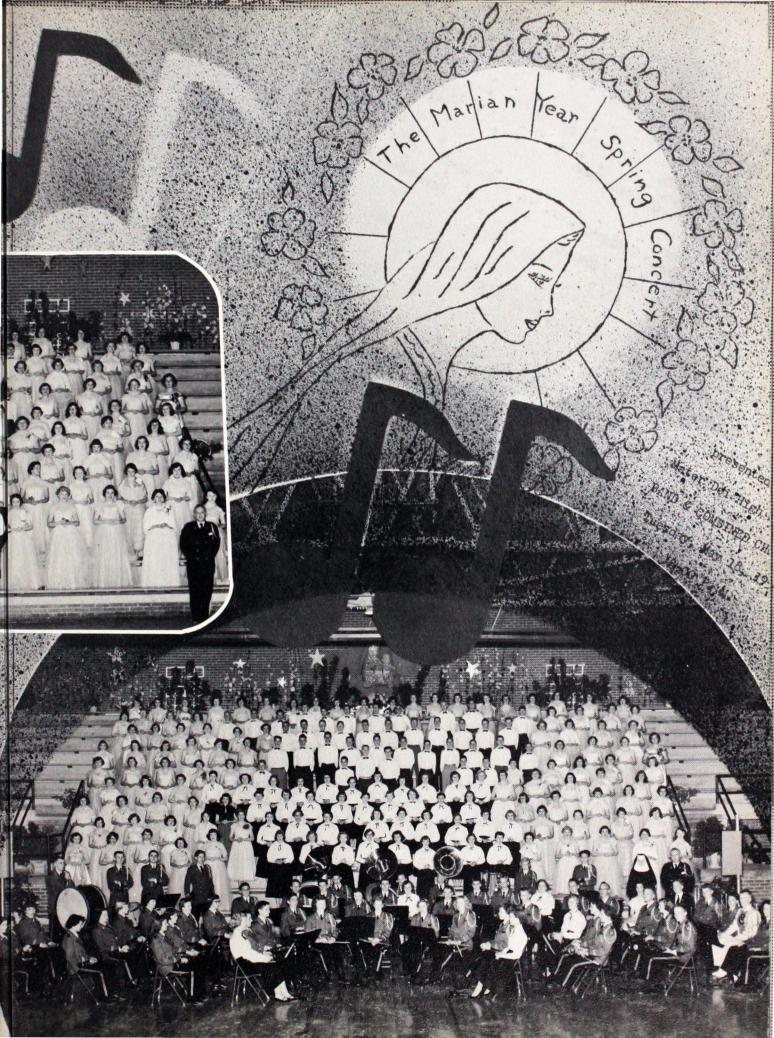

#### Spring Concert Offers Choice Program In Double Performance, Opening May 18

Boys Choir to Make Choral Debut With Religious Numbers At Musical

by Sondra Barth and H. G. Rode

The Sixth Annual Spring Musicale of Mater Dei High will be presented Tuesday, May 18, at 8:00 p.m. in the school gym. Admission will be \$.80. Proceeds will go for the purchase of a Baby Grand piano for the Music Department.

Over 250 students will participate in this "greater than ever" concert. The Girls' Choir composed of 42 girls will sing, "Sleeping Beauty Waltz" by Tschaikowsky. "Lost In The Stars" by Anderson, and others. The newly formed Boys' Choir makes its debut singing Ave Verum, a Gregorian Chant number and will combine with the Girls' Choir to sing, "No Man Is An Island."

The band will play a number of selections, marches, overtures, and the novelty "Three Bears."

The entire Chorus will present a variety program including "The Heavens Are Telling" by Hayden. There will be a grand finale in which the band and entire choral group will raise the roof of the gym presenting the inspiring melody, "The Nation's Creed."

#### PROGRAM Mr. Robert Hormuth, Director Sr. M. Kathleen, O.S.B., Instructor Star Spangled Banner . . . . . . Chorus, Band, and Audience GIRLS' CHOIR: CHORUS. Ave Maria . . . Sleeping Beauty Waltz . Lost in the Stars. . . . . The Heavens are Telling -A Mexican Serenade - Folk Song From "The Creation" . Frog Capers . . . . . . Nightfall in Granada. . Polly Wolly Doddle - Old Folk Tune BAND: BAND: Tioga - March . . . . . Thunder Song - March . Vincent Youman's Fantasy . . Roman Forum - Guest Conductor, Three Bears - Novelty. . Fr. Wm. Lautner . . . . Narrator - Neale Kullman Appalachian Suite . . . Cielito Lindo (Beautiful Heaven) CHORUS: COMBINED CHOIRS: Ave Verum. . . . With a Hey and a Hi and a Ho, Ho, Ho! Louisiana Hayride . . . . . No Man Is An Island-Arr. Fred Waring Roll Call - Bill Lintzenich FINALE - BAND AND COMBINED CHORUS: