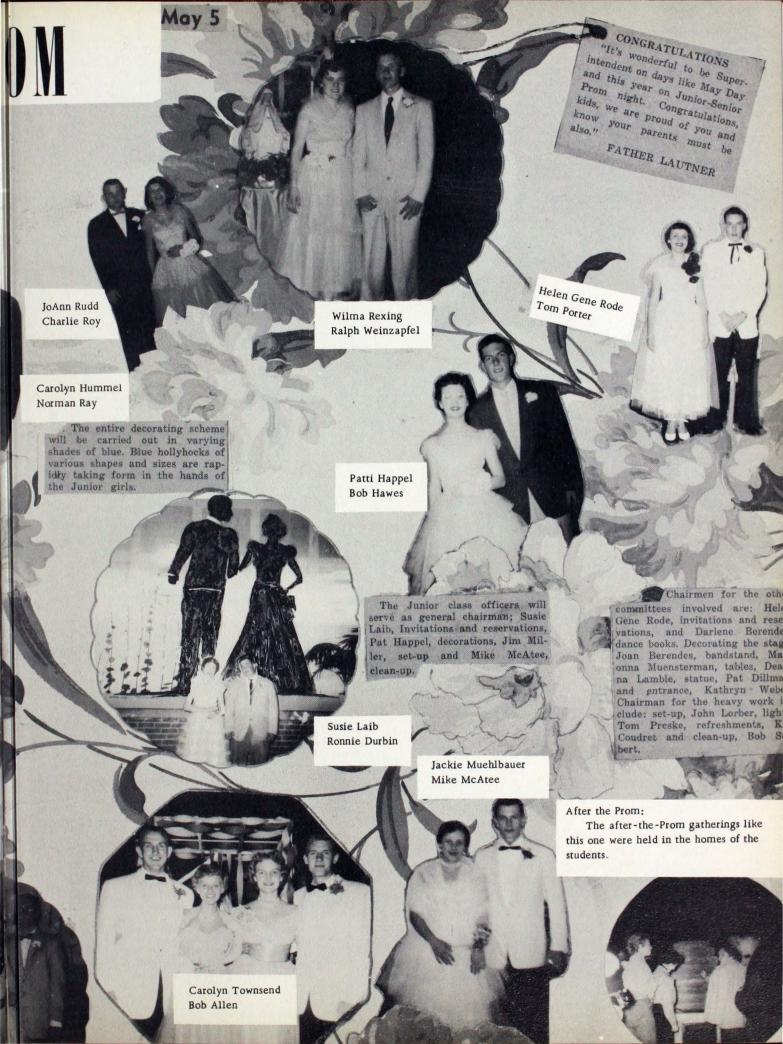

#### 'Dig Those Crazy Measles' . . . Climaxes 'Junior Prom'; St. Boniface, Feb. 20, 21

The hilarious play "Junior Prom" will be staged on February 20-21 in the St. Boniface Auditorium.

This Senior Play, the first to ever be presented by a Mater Dei Senior Class, centers around the thrills and disappointments of a typical American girl. The setting is the week before that memorable occasion - the Junior Prom. This play fairly bursts with human interest. Here are a few examples: . . . And how does Mr. Haines feel to live in the same house with a punch-drunk boxer, who brings his dizzy, stupid