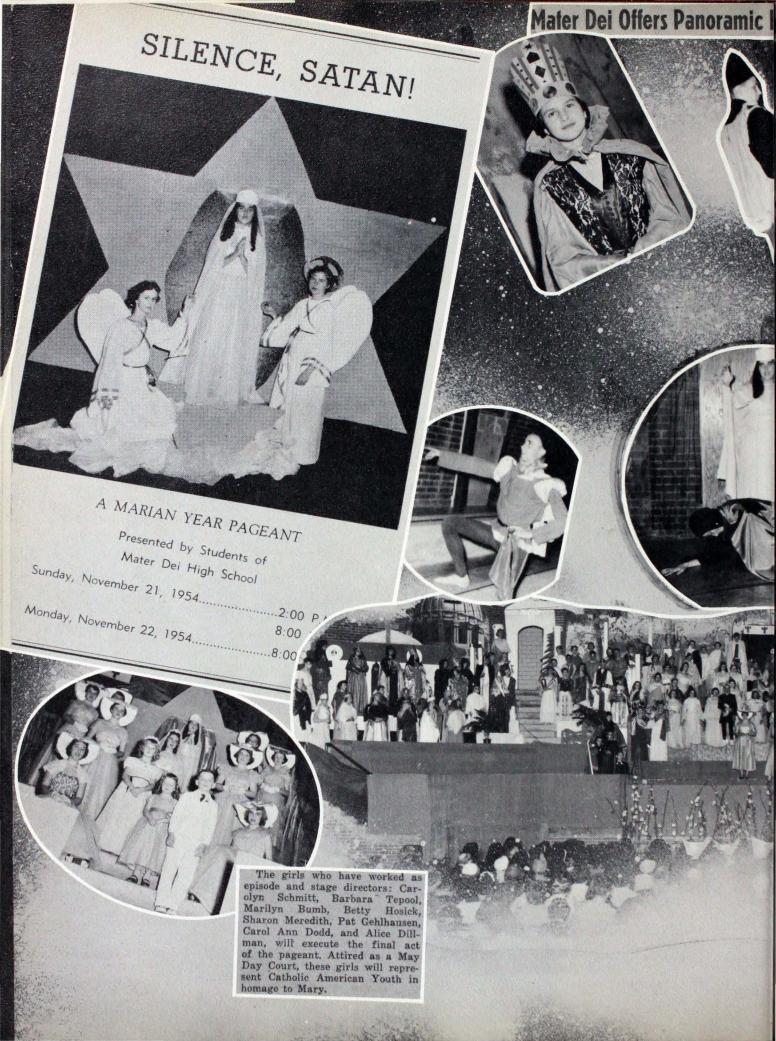

# NOVEMBER

The Mater Dei Chapter of the National Honor Society will soon hold induction caremonies for new members. Thursday, November 4, the present members Rose Marie Kuhn, Jim Miller, John Lorber, Rita Patry, John Rebstock, Helen Gene Rode, Jerry Trainer, and Nancy Williams, met and elected officers. Jerry Trainer will serve as prexy, Jim Miller, veep, Rose Marie Kuhn is secretary, and John Rebstock, is treasurer. Ken Vowels is the new president of the Science Club. Serving with im are Ken Hartlein as Veep and Tom Yackle as Secretary-Freasurer. At the first meeting, November 9, Roll-Call was anwered by giving the name and work of a scientist. Paul Tornatts Justin Clements as head of the gave a report on jet-propel recreation committee stated that money was needed for new pingpong equipment and the council voted them this money. Sunday, November 7, was set as the first day of the Sunday Recreation Pro-15 14 21 "Silence, Satan!", Mater Ders nassive Marian Year Pageant, will feature seven exciting epi-odes of Christian History, when t opens November 21. The panoamic show will be staged on the bleachers of the Mater Dei Gym The Brenners called again for Mater Dei and Memorial students at the Mater Dei gym on Novem-28 ber 24, with the sponsorship of The student council met Tuesthe Home Economics Club at Mater Dei. From 7:00 to 10:00 p.m. day, November 23 in the Lecture the students hopped to their shouts. Room.