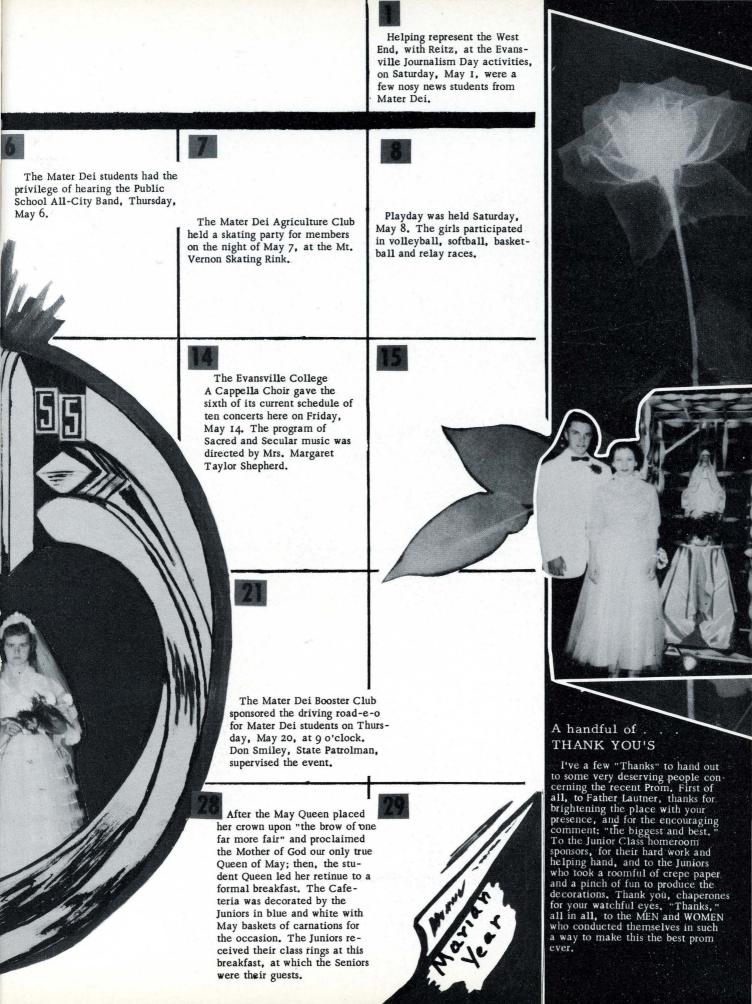

John Lorber is next year's Mayor as a result of the elections held May 4. Paul Hayden was chosen for Judge and Jackie Muehlbauer is the new Clerk.

MOTHER'S DAY

The '54 edition of the Hi-Lights, scheduled to arrive May 24, turned Tuesday, May II, into a great day, by coming about two weeks early.

16

The Mater Dei Band and Girl's and Boy's Choris attended a formal breakfast in their honor Sunday, May 16. The program began with 7:30 Mass at St. Agnes Church. The students then returned to the school where they were served by the mothers of the band members. Both the band and the two choirs were in uniform.

Nine Juniors took over various city and county offices in observation of Yough Appreciation Day, Wednesday, May 19.

23

30

The P.T. A. elected new officers on May 26. Mr. Irvin Seng, president; Mrs. Cletus Muehlbauer, vice-president; and Mrs. Henry Brandsasse, secretary-treasurer. They will take office