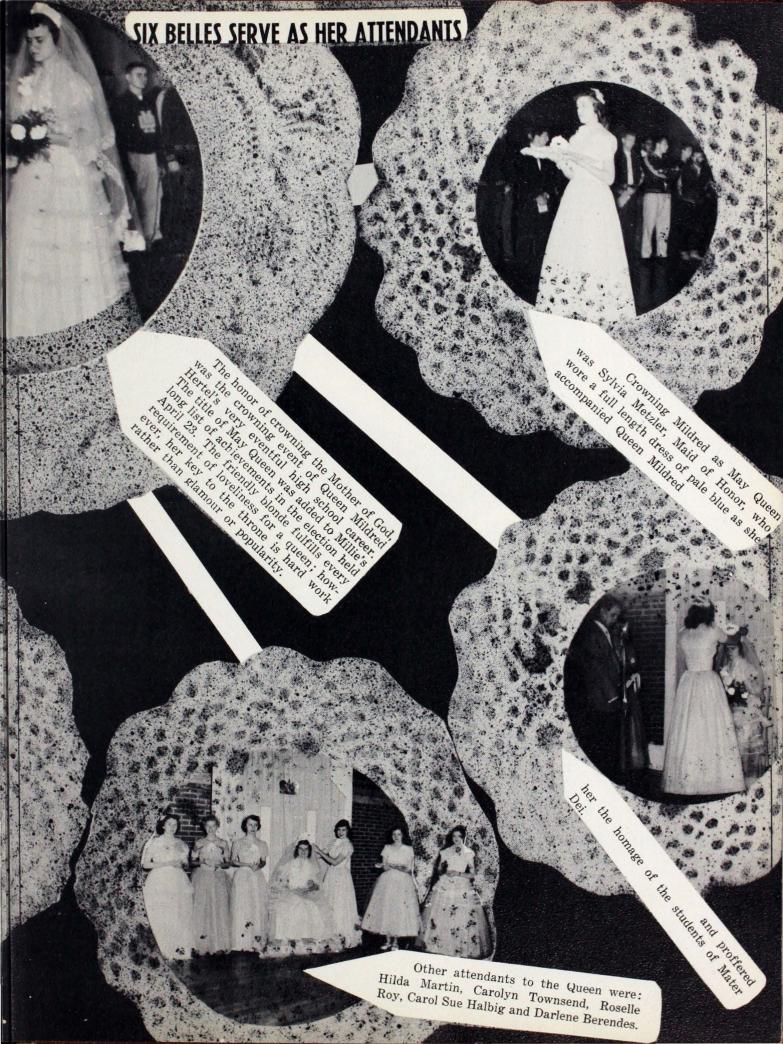

3

Six students from Mater Dei were chosen to go to St. Louis for the Marian Year Congress on May 1, 2, and 3. Five members of the nationally famous "Silvertones" entertained the entire student body on May 5, in the school gym.

John Lorber is next year's Mayor as a result of the elections held May 4. Paul Hayden was chosen for Judge and Jackie Muehlbauer is the new Clerk.

MOTHER'S DAY

The '54 edition of the Hi-Lights, scheduled to arrive May 24, turned Tuesday, May II, into a great day, by coming about two weeks early.

#### Spring Concert Offers Choice Program In Double Performance, Opening May 18

Boys Choir to Make Choral Debut With Religious Numbers At Musical

by Sondra Barth and H. G. Rode

The Sixth Annual Spring Musicale of Mater Dei High will be presented Tuesday, May 18, at 8:00 p.m. in the school gym. Admission will be \$.80. Proceeds will go for the purchase of a Baby Grand piano for the Music Department.

## Carol Halbig Rules As Madonna Queen Of All Nations

Featuring the slogan "Key to Peace," Mater Dei copped first place in the Annual West Side float contest, Saturday, October 16, at the locally sponsored Fall Festival.

The float, boasting an eight foot model of the world, had a parade of nations theme, featuring flags from many countries of the world. Carol Sue Halbig presided over the float as the Blessed Virgin Mary, Queen of the World. Others on the float were: Tom Wolf, representing the United States; Al Weinzapfel as France; Mike McAtee, Denmark; Bill Stocker, India; Rita Patry, Czechoslovakia; Dorothy Schaefer, Mexico; Madonna Muensterman, Sweden; and Martha Luigs as Chima. Barbara Tevault was the Child Jesus.