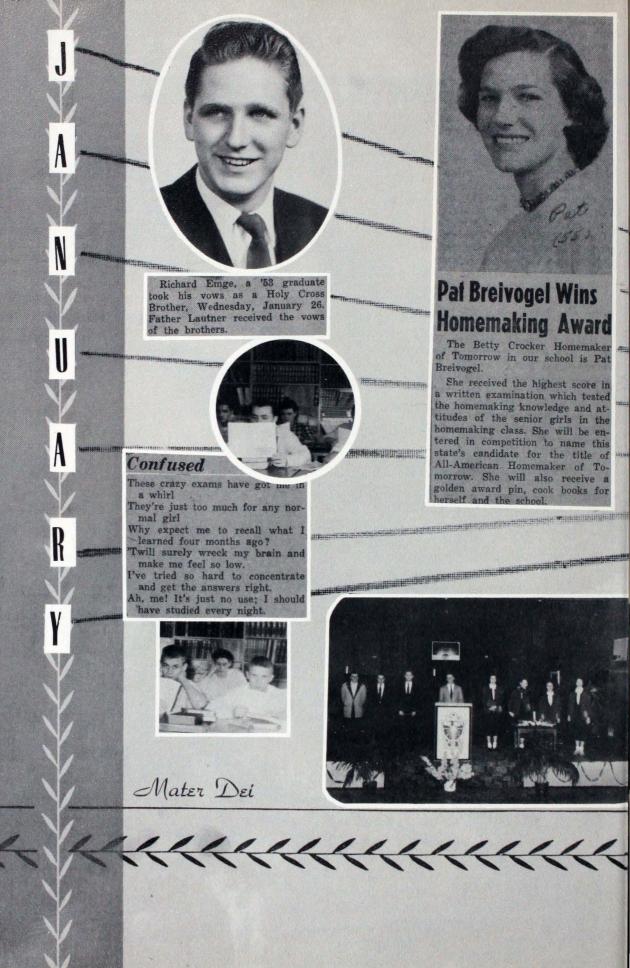

# JANUARY 1955

**Council Publishes** This month is a very busy one for Mater Dei speech students. On **New Year Decrees** Grimmelsman, S.T.D., observed his 10th Anniversary as Bishop of the January 5 a group of students entered a debate at Reitz High Evansville Diocese, Monday, Janu-The Council passed the following ordinances on January 4, 1955.

Be it resolved that all smokers ary 3. Bishop Grimmelsman was formally installed as the first Bish-op of Evansville on January 3, and the destroyers in the lavatories 1945. The installation took place in be fined; their names shall be handed in by the student police and they are to be tried in the the Assumption Cathedral. student court. (Passed u imously) Be it resolved that a dent Council Meeting be gym for the entire stude 10 16 ... political campaigns for the Student City Government of '55-56 began, first signs appeared in mid Jan. 25 23 24 SECOND SEMESTER BEGINS January 24 96 30

The National Honor Society induction ceremony will be held Monday, February 14. The assembly is being arranged by Rose Marie Kuhn, secretary. An approximate 30 students will be taken into the Society.

John Lorber is Chairman of the program. Speeches will be delivered on the four main qualities of the Honor Society: Scholarship, Character, Service, and Leadership, by Nancy Williams, Rose Marie Kuhn,

Helen Gene Rode, and Rita Patry respectively.

Jim Miller and Jerry Trainer are in charge of the set. A dinner is being planned for the members of the Society, with Helen Gene Rode and Rita Patry in charge.

Only members of the faculty know who are candidates for membership into the society. The students themselves will not know whether they have been accepted until the name is called at the as-

During the January Inventory of the Press Room Files we came upon this rare treasure!!! It is just too good to be kept hidden, so here If you need 3