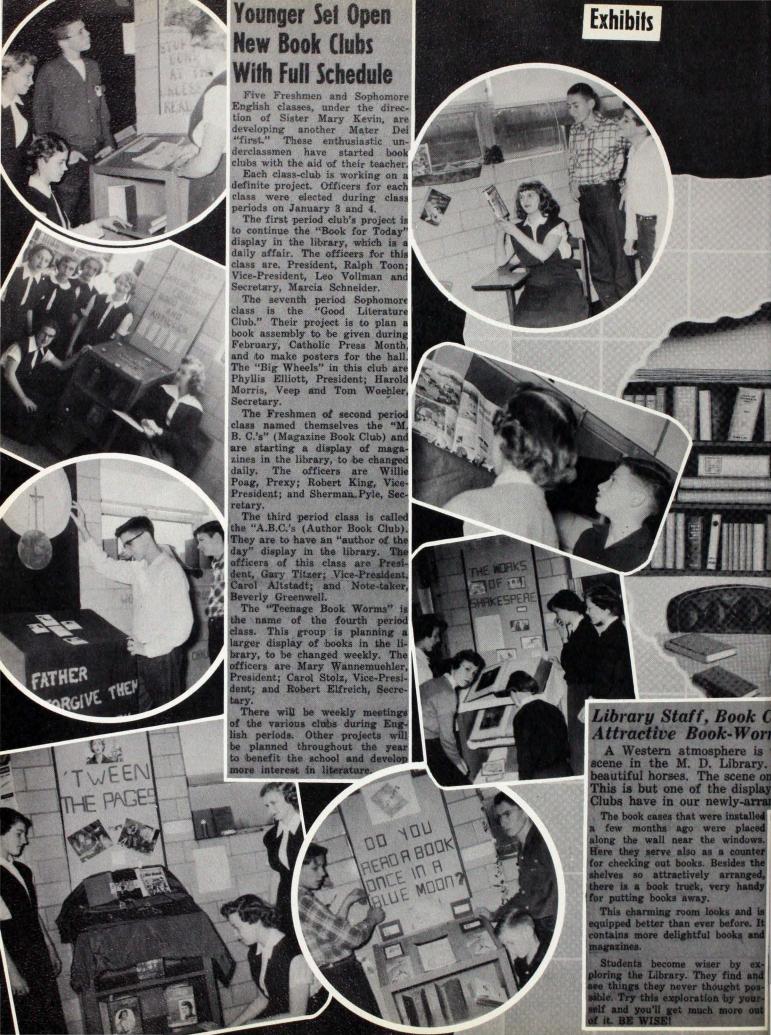

#### s Develop Ieaven

etting for a spectacular corral is there, full of window sill is very vivid. newly-established Book Library. Stan Singer talented Mr. Quizmaster

#### 'Big Rich' Entertains In Mater Dei Library

"Big Rich" Richardson, Indiana's Poet Laureate since 1929, came to the Mater Dei Library, February 17, through the invitation of Emily Mann, Freshman. The prince of Hoosier Poets gave an audience of fifty Author Book Club members (and several other M.D. students) a load of laughs and lots of foodfor-thought during 3rd period last Friday.

The tall elderly man said his memory is not as long as he is; so, since he wanted to read some of his own poems to the youngsters; he brought his books along in his small suitcase. "I always carry my suitcase" explained Big Rich "and I always carry my flash light in it — It makes it lighter for me." The first poem which Mr. Richardson read was about the beauties of the mountains, which are so high, cool, peaceful and quiet "so quiet you can hear a cough drop."

Having captivated his teen audience the Indiana poet went on to intersperse his own picturesque poetry with wit, puns and fun in such a way that the audience didn't know when one thing started and another stopped. The speaker said he enjoyed being here very much because he is fond of boys and girls; he always tells them to look for the fun in life, but, he added, "You have also to be prepared for the unexpected thing, such as I am today."

The degree to which the A.B.C. members enjoyed their special guest was evident from the envy which was aroused when other classes heard their report of that meeting with "Big Rich" the Poet Laureate of Indiana.

**Book Week Offers Assembly** 

The Sophomore Book Club, headed by Phyllis Elliott, will present an assembly during Catholic Book Week, February 20-26. "Christian Books — Beacons in a Troubled World" is the theme for this year's Book Week.

Mater Dei will celebrate Catholic Press Month throughout February with the assembly and a large number of displays in the Library.

The script for the assembly is original and was written by Judy

Carlisle and Phyllis Mabrey. Leroy Stratman is working on costumes. The setting will be a television show. Each member is making large book jackets to be used as a background for the scene.

This year's Catholic Book Week is the thirteenth of its kind sponsored by the Catholic Library Association. The purpose of Book Week is to stimulate reading and to guide the readers to what is best in Catholic literature.