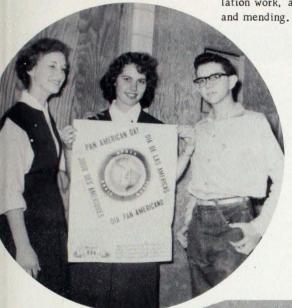

OFFICERS: (L-R) Carolyn Mayer, Pat Rohrbacher, Robert Draim. Spanish club members are busy putting out their own newspaper "La Voz." Plans are being made for a festive "Pan-American Day" to be held in April.