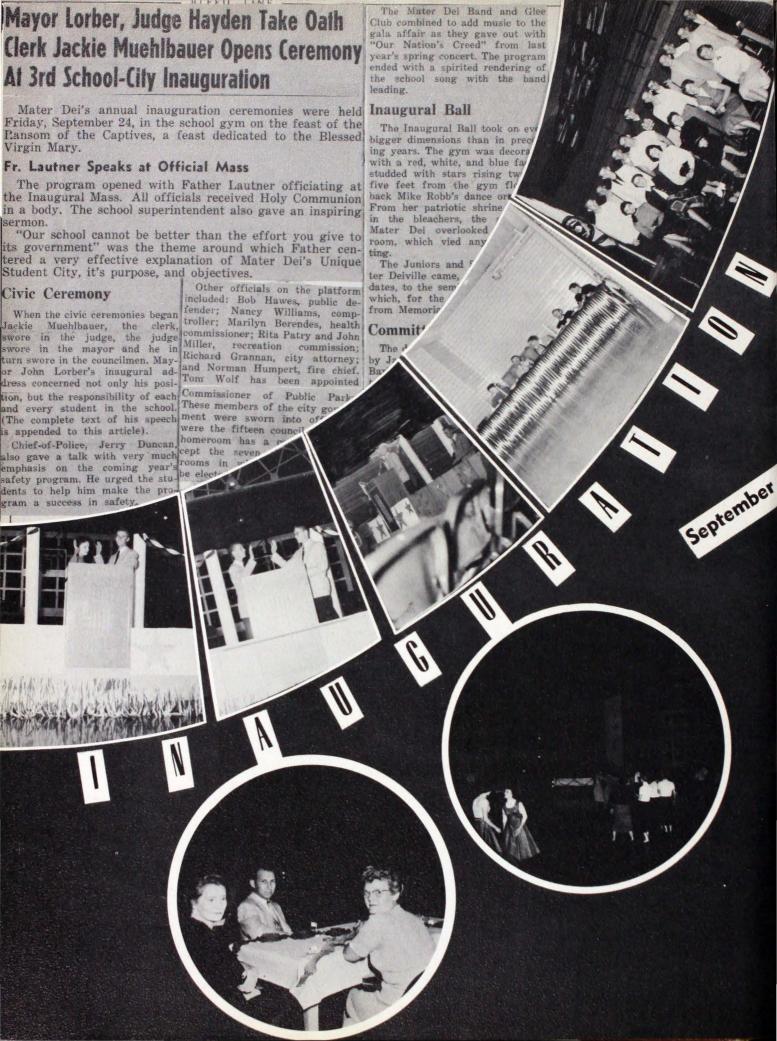

ther Lauther Officiates at

3: d School-City Inauguration

Corker, Judge Hayden. Take Oath

Sirkle Mitchibauer Opens Cereman

591. Pike Appeal

Pil.A. Elects Progr

And the Continue of the Contin

is state of the st

John Lorber is next year's Mayor as a result of the elections held May 4. Paul Hayden was chosen for Judge and Jackie Muehlbauer is the new Clerk.

MOTHER'S DAY

The '54 edition of the Hi-Lights, scheduled to arrive May 24, turned Tuesday, May II, into a great day, by coming about two weeks early.

#### Senior Hop

Jean-clad guys and gals turned out for the Senior class party Sunday, September 19. It all begar with a wiener roast and a waternelon feast at 6:30 p.m. Mr. and Mrs. Brenner were again present and led everyone on to an evening of real fun.

26

26 Junior Class Party

13

**20** 

20) Freshman Initiation

6

olume VI

iftee