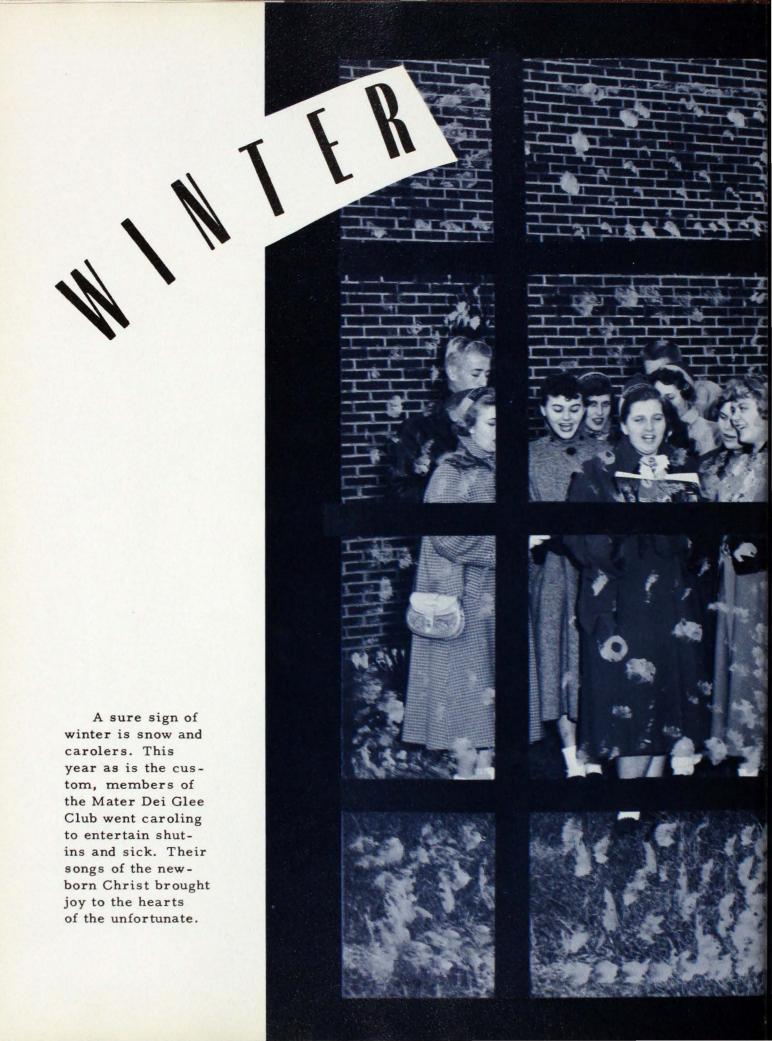

, was set as the first day of the Sunday Recreation Pro-15 14 21 "Silence, Satan!", Mater Ders nassive Marian Year Pageant, will feature seven exciting epi-odes of Christian History, when t opens November 21. The panoamic show will be staged on the bleachers of the Mater Dei Gym The Brenners called again for Mater Dei and Memorial students at the Mater Dei gym on Novem-28 ber 24, with the sponsorship of The student council met Tuesthe Home Economics Club at Mater Dei. From 7:00 to 10:00 p.m. day, November 23 in the Lecture the students hopped to their shouts. Room.



A

A



(above) Miss Fatima Dean, Director of G.A.A. and all girls' Phys. Ed. classes and activities.

(left) G. A. A. Officers: Susie Farney, Sec.; Alice Dillman, Veep; Darlene Riley, Treas.; and Coleen Wuerth, Pres.











# DECEMBER

Faculty Fetes Dec. 8 With Mass, Banquet An assembly in honor of the Immaculate Conception is sched-The faculty celebrated the close uled for December 7. Sharon Mereof the Marian Year in their own dith, an able Junior, is directing as special way the evening of Decemwell as writing the script. Barbara ber 8. Tepool and Betty Hosick are in A solemn high Mass was celecharge of costumes, and Carol Ann brated at 7:00 at the altar of the Sisters' Chapel. Father William Dodd is managing the scenery department. A volunteer cast will Lautner was celebrant, with Rompresent the skit. an Vollmer acting as deacon and Father Robert Deig as sub-deacon. 13 14 12 13-14-X-Ray Mobile on Campus. A new "Baby Grand" piano has taken its place with the other fine musical instruments of the Mater D