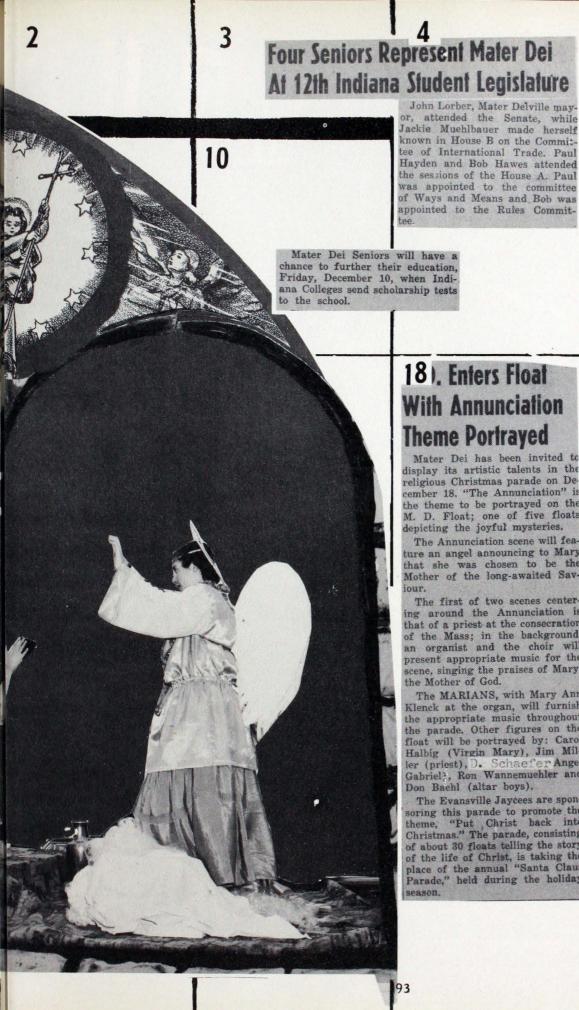

## 18). Enters Float With Annunciation **Theme Portrayed**

Mater Dei has been invited to display its artistic talents in the religious Christmas parade on December 18. "The Annunciation" is the theme to be portrayed on the M. D. Float; one of five floats depicting the joyful mysteries.

The Annunciation scene will feature an angel announcing to Mary that she was chosen to be the Mother of the long-awaited Sav-

The first of two scenes center ing around the Annunciation is that of a priest at the consecration of the Mass; in the background an organist and the choir will present appropriate music for the scene, singing the praises of Mary the Mother of God.

The MARIANS, with Mary Ann Klenck at the organ, will furnish the appropriate music throughout the parade. Other figures on the float will be portrayed by: Caro Halbig (Virgin Mary), Jim Miller (priest), D. Schaefer Angel Gabriel, Ron Wannemuehler and Don Baehl (altar boys).

The Evansville Jaycees are sponsoring this parade to promote the theme, "Put Christ back into Christmas." The parade, consisting of about 30 floats telling the story of the life of Christ, is taking the place of the annual "Santa Claus Parade," held during the holiday