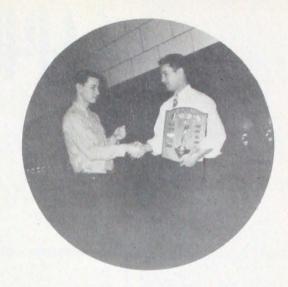

established each member evaluate

bers determines admission into the

BASKETBALL AWARD

Don Niemeier accepts the congratulations of Mr. Gene Logel, upon being chosen as the outstanding basketball player of the year.