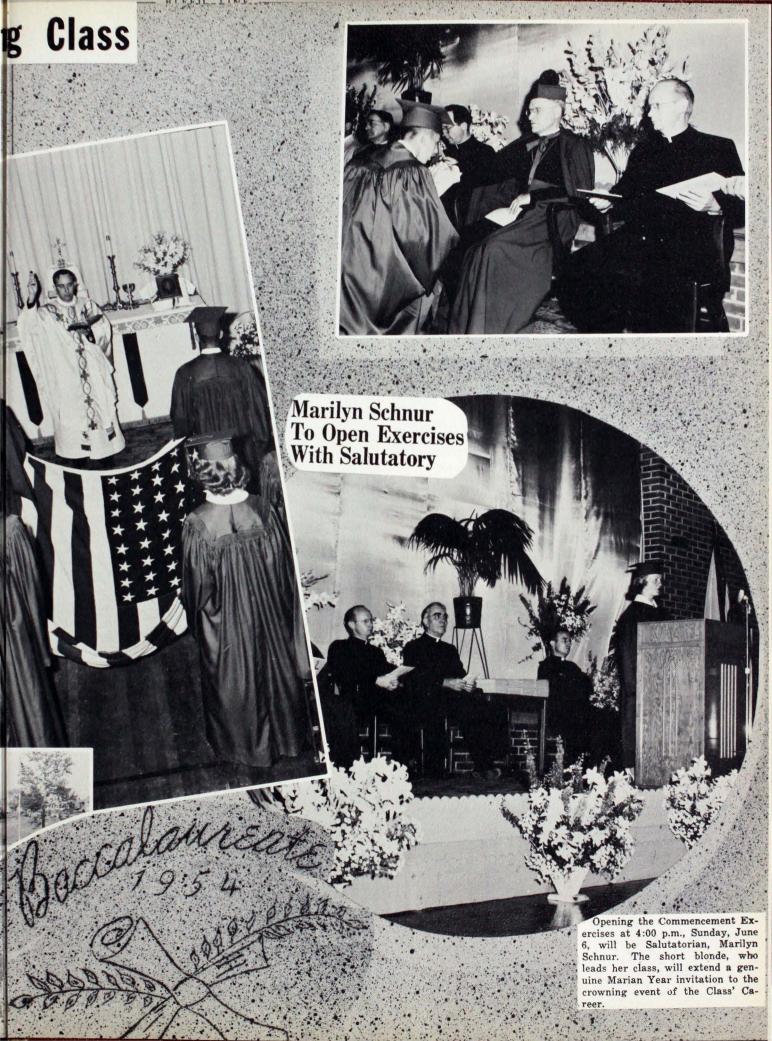

h a Hey and a Hi and a Ho, Ho, Ho! Louisiana Hayride . . . . . No Man Is An Island-Arr. Fred Waring Roll Call - Bill Lintzenich FINALE - BAND AND COMBINED CHORUS:

The Nation's Creed.



















The feature event of the day wa the blessing of the Senior Clas gift, the beautiful Blessed Virgi statue now reigning in all its glor on the campus,

Charles Wargel presented th shrine of Our Lady, the Class Giff with a short but very appropriat speech. Father Lautner accepte the gift in the name of the schoo and blessed the statute according to the rites of the Church.

## Bishop Presents Diplomas To Fifth Graduati





Charles Wargel, Senior Class President and School-City Mayor, will speak for his class as valedictorian, thus maintaining to the end his place as Mr. Distinction of the











ROBERT HAWES 703 W. Virginia St. St. Anthony Parish



ROSALIE ZENTHOEFER 2726 W. Franklin St. 5-6830 Sacred Heart Parish



IRVING GLASS 903A Keller Place 4-0104 St. Anthony Parish



MARGIE HAMILTON 603 N. St. Joe Ave. 3-4088 St. Boniface Parish



AL WEINZAPFEL
R. R. #9 Box 92
3-7732
St. Boniface Parish

# NIORS



...with Kathryn Weber as class president; Jeanette Weinzapfel, secretary; Darlene Berendes, treasurer; and Don Baumgart, vice president. Elected in the spring of '54 these officers captained our class through this Year for You-1954-1955.





PAT BREIVOGEL 202 W. Columbia St. 2-2839 St. Anthony Parish



CHARLEEN CRAWFORD 1109 Meyer Ave. 3-4798 St. John Parish

ROBERT GOEBEL 2667 W. Iowa St. 3-4568 St. Joseph Parish



DON SCHULZ 1121 W. Missouri St. 2-9424 St. Anthon