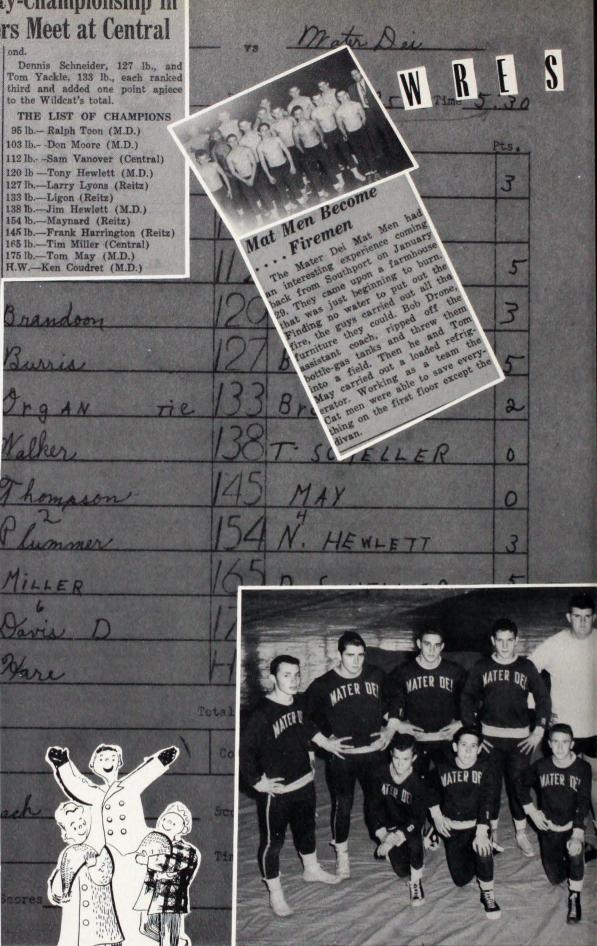

## Matmen Defend City-Championship in Local Prep Wrestlers Meet at Central

Mater Dei's Wrestling Wildcats successfully defended their City Crown February 7 at Central gym. For the second year in a row the Cats defeated their city rivals, Reitz and Central. The final score: Mater Dei 48; Reitz 42; and Central 24.

The Cats came through with six championships, four second places, and two thirds. RALPH TOON, who has lost only once in Indiana, gained six points by pinning his man in the Championship bout. DON MOORE, former 95 lb. champ, scored five points, winning the 103 lb. championship. TONY HEW-LETT, last year's 112 lb. champ, won a 4 to 2 decision to maintain his crown. JIM HEWLETT, injured during last year's tourney, took the 130 lb. title easily. TOM MAY wrestled his way to the 175 lb. championship. KEN COUDRET, scoring a fall with seven seconds left in his match, captured the city's heavyweight crown.

### Coudret Places 2nd in Wrestling Sectionals

The Mater Dei Wildcats finished eventh and qualified only one man, Ken Coudret, heavyweight, for he finals on February 19. The Cats amassed 21 points while Southport got 92, Decatur Central 54, Bloomngton 42, Ben Davis 30, Bloomington 42, Ben Davis 30, Bloomington University High 29, and Central Evansville) 23. The hopes of state recognition for the Red and Gold now rests on Ken Coudret, runnerap in the Heavyweight Division. Coudret was decisioned 1 to 0 by Dave Stone, undefeated and topeeded Southport grappler. Stone's only point came when Coudret was benalized for an illegal hold.

penalized for an illegal hold.

The Wildcats scored the balance of their points on Tony Hewlett's (120 lb.) third place, while Ralph Foon, 95 lb., Don Moore, 103 lb., Im Hewlett, 138 lb., and Tom May, 165 lb., all earned fourth place ribbons.