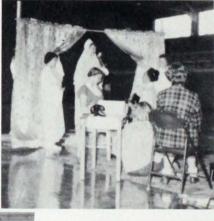

#### 'Dig Those Crazy Measles' . . . Climaxes 'Junior Prom'; St. Boniface, Feb. 20, 21

The hilarious play "Junior Prom" will be staged on February 20-21 in the St. Boniface Auditorium.

This Senior Play, the first to ever be presented by a Mater Dei Senior Class, centers around the thrills and disappointments of a typical American girl. The setting is the week before that memorable occasion - the Junior Prom. This play fairly bursts with human interest. Here are a few examples: . . . And how does Mr. Haines feel to live in the same house with a punch-drunk boxer, who brings his dizzy, stupid

girl friend, Miss Cholmundeley? Mad? Furious? Yes, and who wouldn't be!

To add to the color of things, Hildy's red-haired cousin Cora turns her charms on our heroine's boy friend, the shy, sissified Willie.

Finally comes the night of the dance and everyone is relieved . . relieved until Hildy comes down with the measles and the whole house is quarantined.

Price adult

Here is a comedy that is fast and furious, built only for a good

## PROM DR PLAY

Props Sound Effects Stage Hands

> Lights Tickets

Costumes Curtain Prompter

PRODUCTION

Jackie Muchlbauer, Bernice Schenk Patti Happel Delores Bittner, Dorothy Kolb

Katie Weber, John Willer, Jerry Duncan . . Marilyn Berendes Johnny Rebstock, Don Schenk, John Lerber John Kern, Jerry Duncan, Ray Haas, Ralph Keinzapfel, Adolf Locher

Art Werner

· Fern McBride Madonna Muensterman atty Dillman, Carol Sue Hamel

. . John Lorber

Judy Emge, Madonna Muensterman

Regina Hollander Bob Rehrman

gratitude. In Prom" cast and er our humble ed-a job well