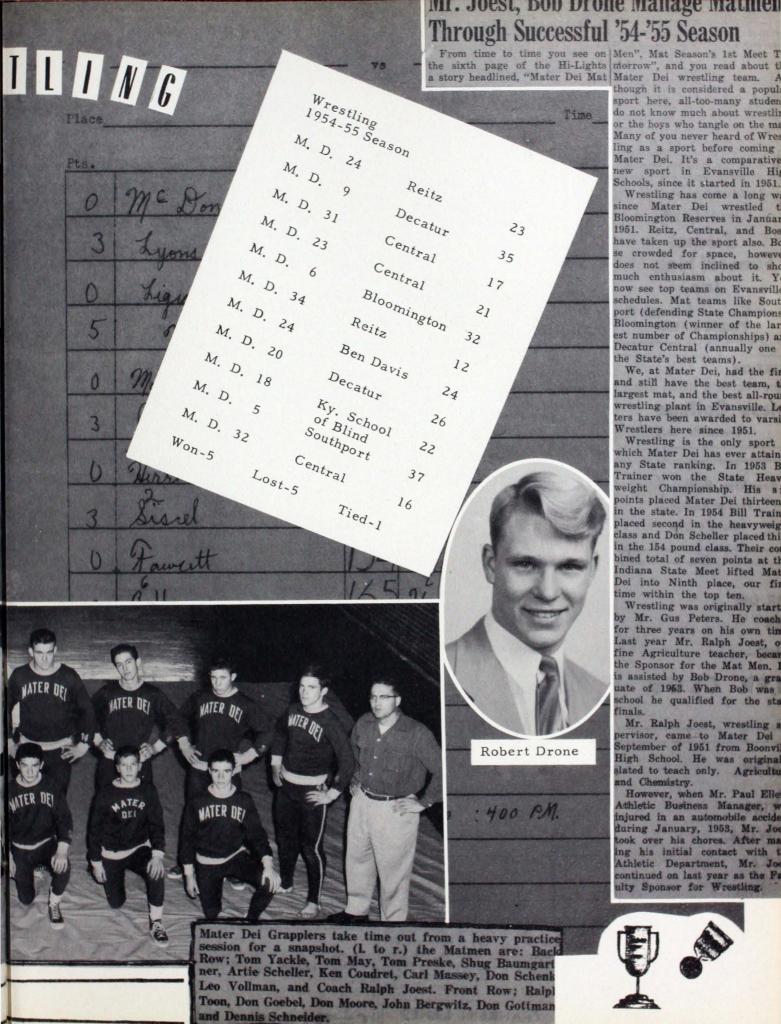

though it is considered a popul sport here, all-too-many studen do not know much about wrestlin or the boys who tangle on the ma Many of you never heard of Wres ling as a sport before coming Mater Dei. It's a comparative new sport in Evansville His Schools, since it started in 1951.

Wrestling has come a long wa since Mater Dei wrestled t Bloomington Reserves in Januar 1951. Reitz, Central, and Bos have taken up the sport also. Bo se crowded for space, however does not seem inclined to sho much enthusiasm about it. Ye now see top teams on Evansville schedules. Mat teams like Sout port (defending State Champions Bloomington (winner of the lar est number of Championships) as Decatur Central (annually one the State's best teams).

We, at Mater Dei, had the fir and still have the best team, t largest mat, and the best all-roun wrestling plant in Evansville. Le ters have been awarded to varsi Wrestlers here since 1951.

Wrestling is the only sport which Mater Dei has ever attain any State ranking. In 1953 B Trainer won the State Heav weight Championship. His s points placed Mater Dei thirteen in the state. In 1954 Bill Train placed second in the heavyweig class and Don Scheller placed thi in the 154 pound class. Their con bined total of seven points at th Indiana State Meet lifted Mat Dei into Ninth place, our fir time within the top ten.

Wrestling was originally start by Mr. Gus Peters. He coach for three years on his own tin Last year Mr. Ralph Joest, of fine Agriculture teacher, becar the Sponsor for the Mat Men. I is assisted by Bob Drone, a gra uate of 1963. When Bob was school he qualified for the sta

Mr. Ralph Joest, wrestling s pervisor, came to Mater Dei September of 1951 from Boonvil High School. He was original slated to teach only. Agricultu and Chemistry.

However, when Mr. Paul Elle Athletic Business Manager, w injured in an automobile accide during January, 1953, Mr. Joe took over his chores. After ma ing his initial contact with t Athletic Department, Mr. Jocontinued on last year as the Faulty Sponsor for Wrestling.