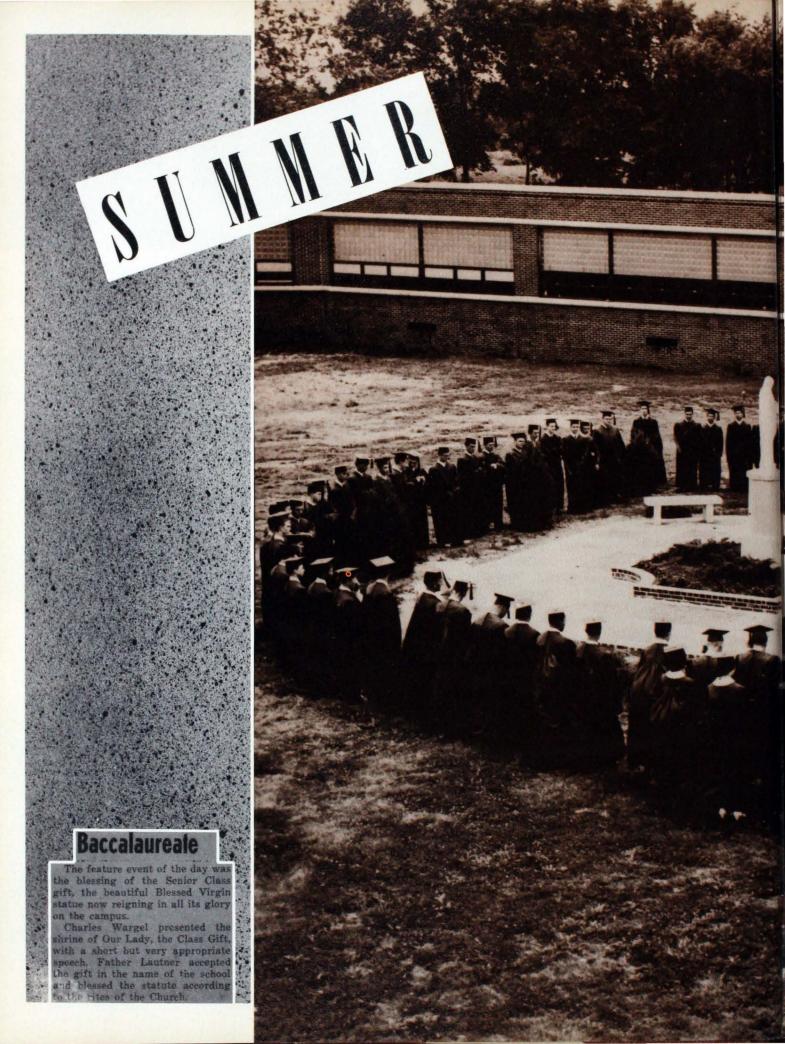

The Nation's Creed.

The feature event of the day wa the blessing of the Senior Clas gift, the beautiful Blessed Virgi statue now reigning in all its glor on the campus,

Charles Wargel presented th shrine of Our Lady, the Class Giff with a short but very appropriat speech. Father Lautner accepte the gift in the name of the schoo and blessed the statute according to the rites of the Church.

## Bishop Presents Diplomas To Fifth Graduati

Charles Wargel, Senior Class President and School-City Mayor, will speak for his class as valedictorian, thus maintaining to the end his place as Mr. Distinction of the