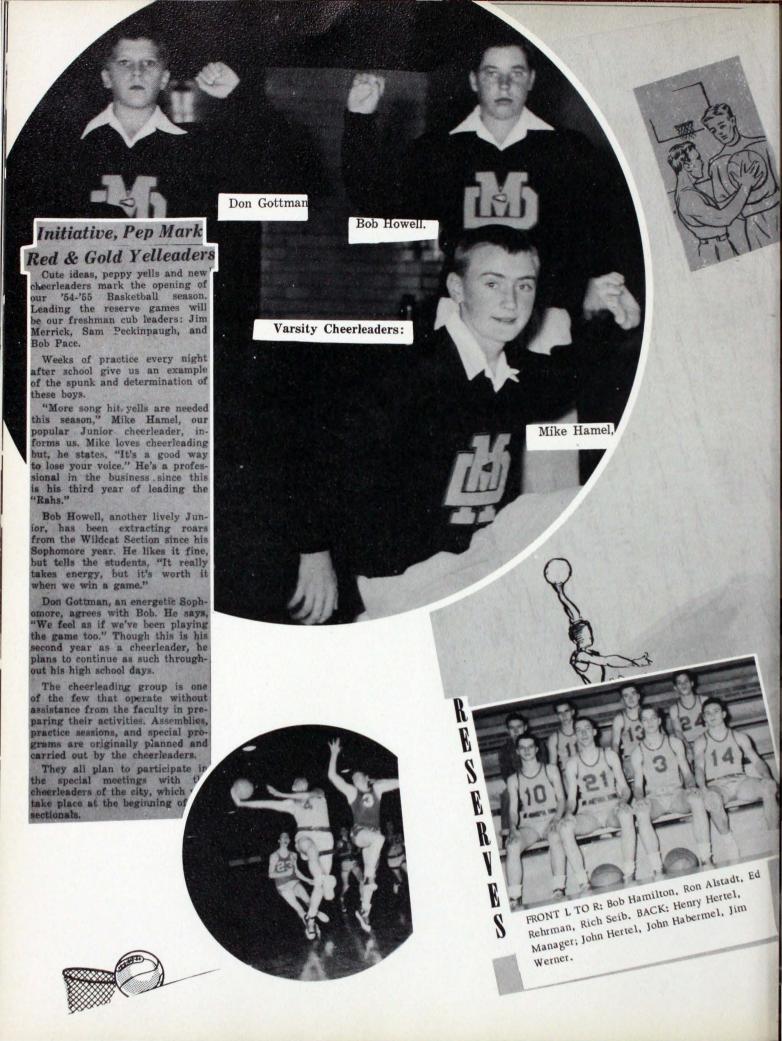

# NOVEMBER

The Mater Dei Chapter of the National Honor Society will soon hold induction caremonies for new members. Thursday, November 4, the present members Rose Marie Kuhn, Jim Miller, John Lorber, Rita Patry, John Rebstock, Helen Gene Rode, Jerry Trainer, and Nancy Williams, met and elected officers. Jerry Trainer will serve as prexy, Jim Miller, veep, Rose Marie Kuhn is secretary, and John Rebstock, is treasurer. Ken Vowels is the new president of the Science Club. Serving with im are Ken Hartlein as Veep and Tom Yackle as Secretary-Freasurer. At the first meeting, November 9, Roll-Call was anwered by giving the name and work of a scientist. Paul Tornatts Justin Clements as head of the gave a report on jet-propel recreation committee stated that money was needed for new pingpong equipment and the council voted them this money. Sunday, November 7, was set as the first day of the Sunday Recreation Pro-15 14 21 "Silence, Satan!", Mater Ders nassive Marian Year Pageant, will feature seven exciting epi-odes of Christian History, when t opens November 21. The panoamic show will be staged on the bleachers of the Mater Dei Gym The Brenners called again for Mater Dei and Memorial students at the Mater Dei gym on Novem-28 ber 24, with the sponsorship of The student council met Tuesthe Home Economics Club at Mater Dei. From 7:00 to 10:00 p.m. day, November 23 in the Lecture the students hopped to their shouts. Room.

A

A

(above) Miss Fatima Dean, Director of G.A.A. and all girls' Phys. Ed. classes and activities.

(left) G. A. A. Officers: Susie Farney, Sec.; Alice Dillman, Veep; Darlene Riley, Treas.; and Coleen Wuerth, Pres.