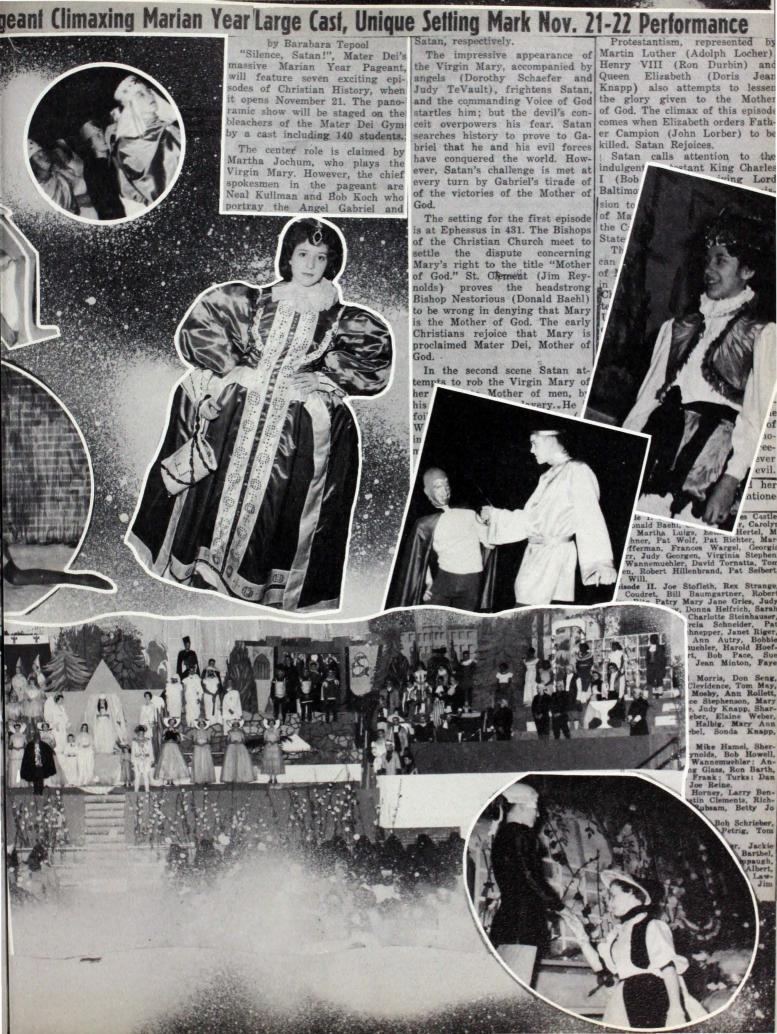

# NOVEMBER

The Mater Dei Chapter of the National Honor Society will soon hold induction caremonies for new members. Thursday, November 4, the present members Rose Marie Kuhn, Jim Miller, John Lorber, Rita Patry, John Rebstock, Helen Gene Rode, Jerry Trainer, and Nancy Williams, met and elected officers. Jerry Trainer will serve as prexy, Jim Miller, veep, Rose Marie Kuhn is secretary, and John Rebstock, is treasurer. Ken Vowels is the new president of the Science Club. Serving with im are Ken Hartlein as Veep and Tom Yackle as Secretary-Freasurer. At the first meeting, November 9, Roll-Call was anwered by giving the name and work of a scientist. Paul Tornatts Justin Clements as head of the gave a report on jet-propel recreation committee stated that money was needed for new pingpong equipment and the council voted them this money. Sunday, November 7, was set as the first day of the Sunday Recreation Pro-15 14 21 "Silence, Satan!", Mater Ders nassive Marian Year Pageant, will feature seven exciting epi-odes of Christian History, when t opens November 21. The panoamic show will be staged on the bleachers of the Mater Dei Gym The Brenners called again for Mater Dei and Memorial students at the Mater Dei gym on Novem-28 ber 24, with the sponsorship of The student council met Tuesthe Home Economics Club at Mater Dei. From 7:00 to 10:00 p.m. day, November 23 in the Lecture the students hopped to their shouts. Room.