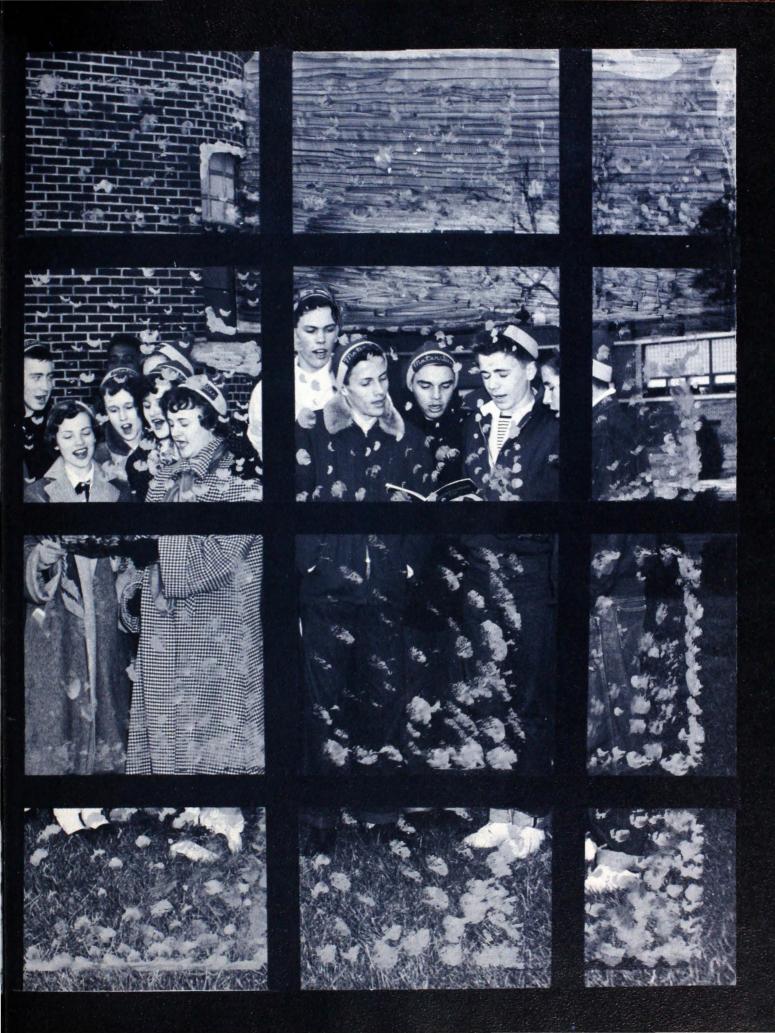

was set as the first day of the Sunday Recreation Pro-15 14 21 "Silence, Satan!", Mater Ders nassive Marian Year Pageant, will feature seven exciting epi-odes of Christian History, when t opens November 21. The panoamic show will be staged on the bleachers of the Mater Dei Gym The Brenners called again for Mater Dei and Memorial students at the Mater Dei gym on Novem-28 ber 24, with the sponsorship of The student council met Tuesthe Home Economics Club at Mater Dei. From 7:00 to 10:00 p.m. day, November 23 in the Lecture the students hopped to their shouts. Room.



A

A



(above) Miss Fatima Dean, Director of G.A.A. and all girls' Phys. Ed. classes and activities.

(left) G. A. A. Officers: Susie Farney, Sec.; Alice Dillman, Veep; Darlene Riley, Treas.; and Coleen Wuerth, Pres.











# DECEMBER

Faculty Fetes Dec. 8 With Mass, Banquet An assembly in honor of the Immaculate Conception is sched-The faculty celebrated the close uled for December 7. Sharon Mereof the Marian Year in their own dith, an able Junior, is directing as special way the evening of Decemwell as writing the script. Barbara ber 8. Tepool and Betty Hosick are in A solemn high Mass was celecharge of costumes, and Carol Ann brated at 7:00 at the altar of the Sisters' Chapel. Father William Dodd is managing the scenery department. A volunteer cast will Lautner was celebrant, with Rompresent the skit. an Vollmer acting as deacon and Father Robert Deig as sub-deacon. 13 14 12 13-14-X-Ray Mobile on Campus. A new "Baby Grand" piano has taken its place with the other fine musical instruments of the Mater Dei